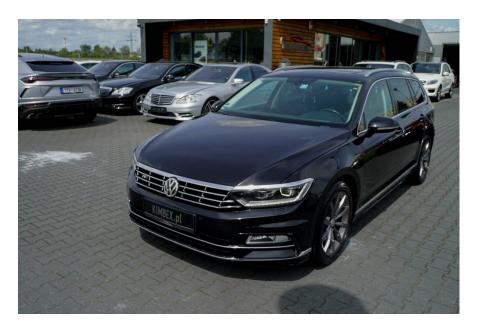

## Volkswagen Passat R-line Highline '2015 #SOLD Sold

**Vehicle Description** 

## **Specifications**

| Make            | Volkswagen             |
|-----------------|------------------------|
| Model           | PAassat                |
| Production date | 2015                   |
| Kilometer       | 212 000 km             |
| Transmission    | Automatic transmission |
| Drive           | AWD                    |
| Fuel Type       | Diesel                 |
| Cubic Capacity  | 2000 cm <sup>3</sup>   |
| Power (HP)      | 303                    |
| Colour          | Black                  |