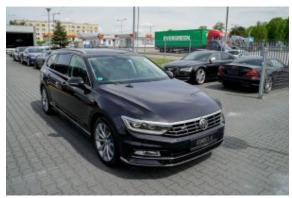

## Volkswagen Passat R-line Highline '2015 #SOLD Sold

**Vehicle Description** 

## **Specifications**

| Make            | Volkswagen             |
|-----------------|------------------------|
| Model           | PAassat                |
| Production date | 2015                   |
| Kilometer       | 212 000 km             |
| Transmission    | Automatic transmission |
| Drive           | AWD                    |
| Fuel Type       | Diesel                 |
| Cubic Capacity  | 2000 cm <sup>3</sup>   |
| Power (HP)      | 303                    |
| Colour          | Black                  |