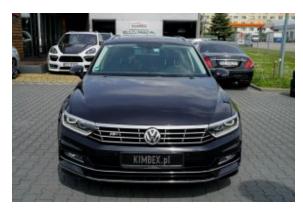

## Volkswagen Passat R-line Highline '2015 #SOLD Sold

**Vehicle Description** 

## **Specifications**

| Make            | Volkswagen             |
|-----------------|------------------------|
| Model           | PAassat                |
| Production date | 2015                   |
| Kilometer       | 212 000 km             |
| Transmission    | Automatic transmission |
| Drive           | AWD                    |
| Fuel Type       | Diesel                 |
| Cubic Capacity  | 2000 cm <sup>3</sup>   |
| Power (HP)      | 303                    |
| Colour          | Black                  |