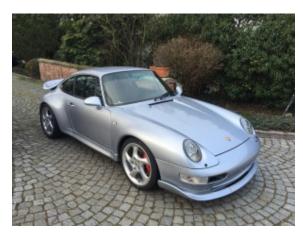

Porsche 911 Turbo 993 series, 1995 production year Incredibly low original kilometers: just 71.100!!! Last generation of original aircooled Porsche in a mint condition - great opportunity to buy a classic car with guaranteed value growth. More information about this car via phone or e-mail +48 606 502 793; +48 888 037 000; kimbex@kimbex.pl IMPORTANT: Collectible vehicles from Japan are left-hand drive and use metric units - you can drive them just like any european car!!! Full books documentation since first registration. Why should you buy a car imported from Japan? Here's why: First of all for Japanese people owning a car with a steering wheel on a "wrong" side is a symptom of luxury and prestige. Secondly - they just love their cars and are pedantic about keeping them in a mint condition. Thirdly - driving a lefthand drive car on japanese streets is uncomfortable. This results in a very low mileage, since the cars are usually driven only at car shows and on short weekend rides. Last but not least - for a Japanese owner it's a matter of honor to service, maintain and sell the car properly! That's why KIMBEX Dream Cars prefer to offer you cars imported from...

## **Specifications**

| Make            | Porsche              |
|-----------------|----------------------|
| Model           | 993 Turbo            |
| Production date | 1995                 |
| Kilometer       | 71 600 km            |
| Transmission    | Manual gearbox       |
| Drive           | AWD                  |
| Fuel Type       | Petrol               |
| Cubic Capacity  | 3600 cm <sup>3</sup> |
| Power (HP)      | 450                  |
| Colour          | Srebrny/Silver       |