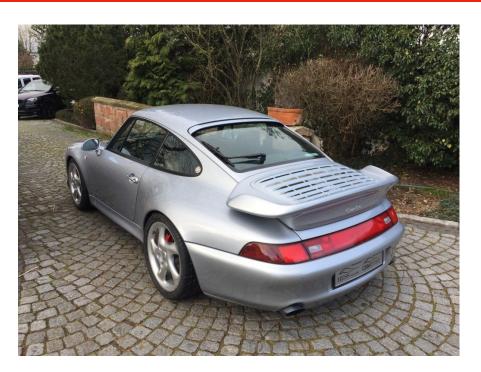

Porsche 911 Turbo 993 series, 1995 production year Incredibly low original kilometers: just 71.100!!! Last generation of original aircooled Porsche in a mint condition - great opportunity to buy a classic car with guaranteed value growth. More information about this car via phone or e-mail +48 606 502 793; +48 888 037 000; kimbex@kimbex.pl IMPORTANT: Collectible vehicles from Japan are left-hand drive and use metric units - you can drive them just like any european car!!! Full books documentation since first registration. Why should you buy a car imported from Japan? Here's why: First of all for Japanese people owning a car with a steering wheel on a "wrong" side is a symptom of luxury and prestige. Secondly - they just love their cars and are pedantic about keeping them in a mint condition. Thirdly - driving a lefthand drive car on japanese streets is uncomfortable. This results in a very low mileage, since the cars are usually driven only at car shows and on short weekend rides. Last but not least - for a Japanese owner it's a matter of honor to service, maintain and sell the car properly! That's why KIMBEX Dream Cars prefer to offer you cars imported from...

## **Specifications**

| Make            | Porsche              |
|-----------------|----------------------|
| Model           | 993 Turbo            |
| Production date | 1995                 |
| Kilometer       | 71 600 km            |
| Transmission    | Manual gearbox       |
| Drive           | AWD                  |
| Fuel Type       | Petrol               |
| Cubic Capacity  | 3600 cm <sup>3</sup> |
| Power (HP)      | 450                  |
| Colour          | Srebrny/Silver       |