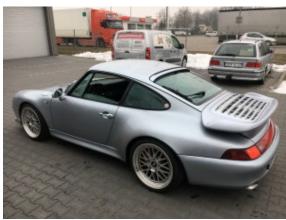

Porsche 911 Turbo 993 series, 1995 production year Incredibly low original kilometers: just 71.100!!! Last generation of original aircooled Porsche in a mint condition - great opportunity to buy a classic car with guaranteed value growth. More information about this car via phone or e-mail +48 606 502 793; +48 888 037 000; kimbex@kimbex.pl IMPORTANT: Collectible vehicles from Japan are left-hand drive and use metric units - you can drive them just like any european car!!! Full books documentation since first registration. Why should you buy a car imported from Japan? Here's why: First of all for Japanese people owning a car with a steering wheel on a "wrong" side is a symptom of luxury and prestige. Secondly - they just love their cars and are pedantic about keeping them in a mint condition. Thirdly - driving a lefthand drive car on japanese streets is uncomfortable. This results in a very low mileage, since the cars are usually driven only at car shows and on short weekend rides. Last but not least - for a Japanese owner it's a matter of honor to service, maintain and sell the car properly! That's why KIMBEX Dream Cars prefer to offer you cars imported from...

## **Specifications**

| Make            | Porsche              |
|-----------------|----------------------|
| Model           | 993 Turbo            |
| Production date | 1995                 |
| Kilometer       | 71 600 km            |
| Transmission    | Manual gearbox       |
| Drive           | AWD                  |
| Fuel Type       | Petrol               |
| Cubic Capacity  | 3600 cm <sup>3</sup> |
| Power (HP)      | 450                  |
| Colour          | Srebrny/Silver       |