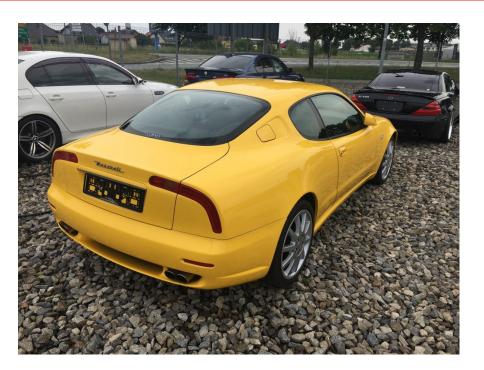

**Vehicle Description** 

## **Specifications**

| Make            | Maserati                  |
|-----------------|---------------------------|
| Model           | 3200 GTA                  |
| Production date | 2002                      |
| Kilometer       | 86 000 km                 |
| Transmission    | Automatic<br>transmission |
| Drive           | RWD                       |
| Fuel Type       | Petrol                    |
| Cubic Capacity  | 3217 cm <sup>3</sup>      |
| Power (HP)      | 368                       |
| Colour          | Yellow                    |