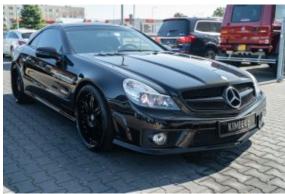

## Mercedes Benz SL63 AMG BRABUS #only 57100 km #SOLD

Sold

**Vehicle Description** 

## **Specifications**

| Make            | Mercedes Benz             |
|-----------------|---------------------------|
| Model           | SL63 AMG                  |
| Production date | 2008                      |
| Kilometer       | 57 100 km                 |
| Transmission    | Automatic<br>transmission |
| Drive           | RWD                       |
| Fuel Type       | Petrol                    |
| Cubic Capacity  | 6208 cm <sup>3</sup>      |
| Power (HP)      | 525                       |
| Colour          | Black                     |