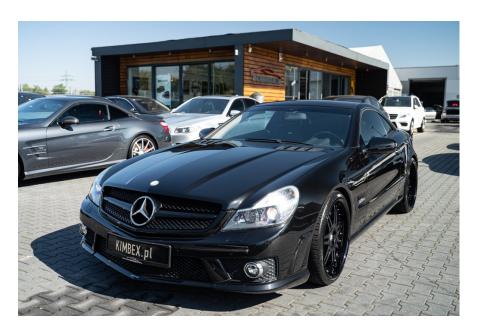

## Mercedes Benz SL63 AMG BRABUS #only 57100 km #SOLD

Sold

**Vehicle Description** 

## **Specifications**

| Make            | Mercedes Benz             |
|-----------------|---------------------------|
| Model           | SL63 AMG                  |
| Production date | 2008                      |
| Kilometer       | 57 100 km                 |
| Transmission    | Automatic<br>transmission |
| Drive           | RWD                       |
| Fuel Type       | Petrol                    |
| Cubic Capacity  | 6208 cm <sup>3</sup>      |
| Power (HP)      | 525                       |
| Colour          | Black                     |