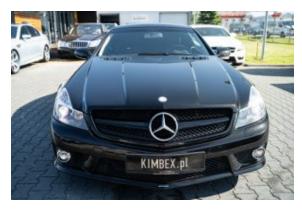

## Mercedes Benz SL63 AMG BRABUS #only 57100 km #SOLD

Sold

**Vehicle Description** 

## **Specifications**

| Make            | Mercedes Benz             |
|-----------------|---------------------------|
| Model           | SL63 AMG                  |
| Production date | 2008                      |
| Kilometer       | 57 100 km                 |
| Transmission    | Automatic<br>transmission |
| Drive           | RWD                       |
| Fuel Type       | Petrol                    |
| Cubic Capacity  | 6208 cm <sup>3</sup>      |
| Power (HP)      | 525                       |
| Colour          | Black                     |