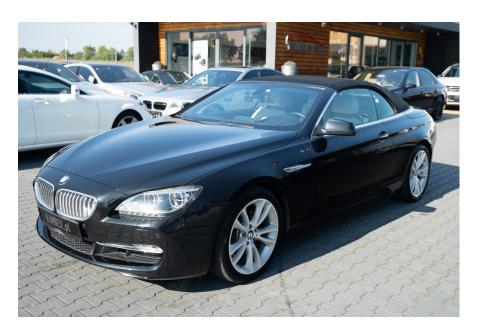

**Vehicle Description** 

## **Specifications**

| Make            | BMW                    |
|-----------------|------------------------|
| Model           | 650i Cabrio            |
| Production date | 2013                   |
| Kilometer       | 83 600 km              |
| Transmission    | Automatic transmission |
| Drive           | RWD                    |
| Fuel Type       | Petrol                 |
| Cubic Capacity  | 4395 cm <sup>3</sup>   |
| Power (HP)      | 450                    |
| Colour          | Black                  |