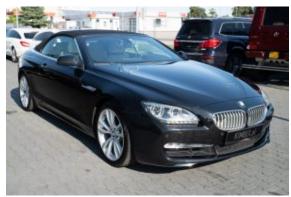

**Vehicle Description** 

## **Specifications**

| Make            | BMW                    |
|-----------------|------------------------|
| Model           | 650i Cabrio            |
| Production date | 2013                   |
| Kilometer       | 83 600 km              |
| Transmission    | Automatic transmission |
| Drive           | RWD                    |
| Fuel Type       | Petrol                 |
| Cubic Capacity  | 4395 cm <sup>3</sup>   |
| Power (HP)      | 450                    |
| Colour          | Black                  |