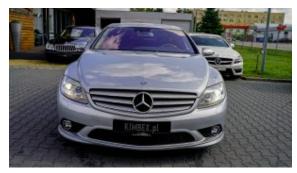

## Mercedes Benz CL550 AMG '2009 #only 71000 km #SOLD

**Vehicle Description** 

## **Specifications**

| Make            | Mercedes Benz          |
|-----------------|------------------------|
| Model           | CL550 AMG              |
| Production date | 2009                   |
| Kilometer       | 71 000 km              |
| Transmission    | Automatic transmission |
| Drive           | RWD                    |
| Fuel Type       | Petrol                 |
| Cubic Capacity  | 5461 cm <sup>3</sup>   |
| Power (HP)      | 387                    |
| Colour          | Silver                 |