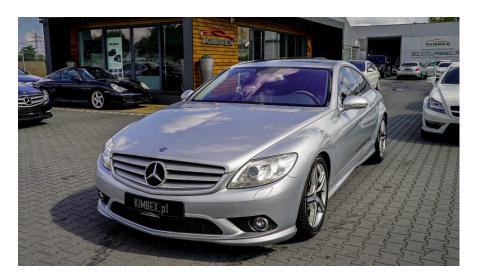

## Mercedes Benz CL550 AMG '2009 #only 71000 km #SOLD

**Vehicle Description** 

## **Specifications**

| Make            | Mercedes Benz          |
|-----------------|------------------------|
| Model           | CL550 AMG              |
| Production date | 2009                   |
| Kilometer       | 71 000 km              |
| Transmission    | Automatic transmission |
| Drive           | RWD                    |
| Fuel Type       | Petrol                 |
| Cubic Capacity  | 5461 cm <sup>3</sup>   |
| Power (HP)      | 387                    |
| Colour          | Silver                 |