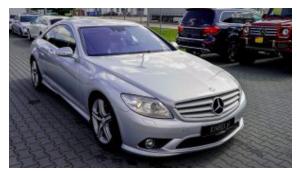

## Mercedes Benz CL550 AMG '2009 #only 71000 km #SOLD

**Vehicle Description** 

## **Specifications**

| Make            | Mercedes Benz          |
|-----------------|------------------------|
| Model           | CL550 AMG              |
| Production date | 2009                   |
| Kilometer       | 71 000 km              |
| Transmission    | Automatic transmission |
| Drive           | RWD                    |
| Fuel Type       | Petrol                 |
| Cubic Capacity  | 5461 cm <sup>3</sup>   |
| Power (HP)      | 387                    |
| Colour          | Silver                 |