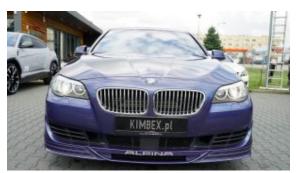

## ALPINA B5 Bi-Turbo '2012 #only 54500 km #SOLD

Sold

**Vehicle Description** 

## **Specifications**

| Make            | ALPINA                    |
|-----------------|---------------------------|
| Model           | B5 Bi-Turbo               |
| Production date | 2012                      |
| Kilometer       | 54 500 km                 |
| Transmission    | Automatic<br>transmission |
| Drive           | RWD                       |
| Fuel Type       | Petrol                    |
| Cubic Capacity  | 4395 cm <sup>3</sup>      |
| Power (HP)      | 540                       |
| Colour          | Blue                      |