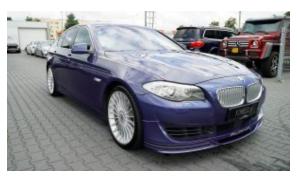

## ALPINA B5 Bi-Turbo '2012 #only 54500 km #SOLD

Sold

**Vehicle Description** 

## **Specifications**

| Make            | ALPINA                    |
|-----------------|---------------------------|
| Model           | B5 Bi-Turbo               |
| Production date | 2012                      |
| Kilometer       | 54 500 km                 |
| Transmission    | Automatic<br>transmission |
| Drive           | RWD                       |
| Fuel Type       | Petrol                    |
| Cubic Capacity  | 4395 cm <sup>3</sup>      |
| Power (HP)      | 540                       |
| Colour          | Blue                      |