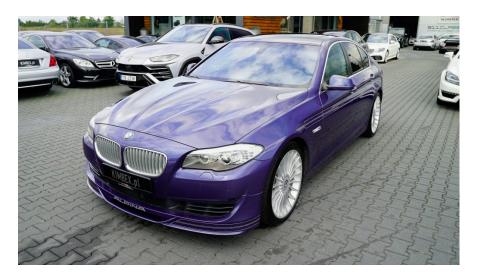

## ALPINA B5 Bi-Turbo '2012 #only 54500 km #SOLD

Sold

**Vehicle Description** 

## **Specifications**

| Make            | ALPINA                    |
|-----------------|---------------------------|
| Model           | B5 Bi-Turbo               |
| Production date | 2012                      |
| Kilometer       | 54 500 km                 |
| Transmission    | Automatic<br>transmission |
| Drive           | RWD                       |
| Fuel Type       | Petrol                    |
| Cubic Capacity  | 4395 cm <sup>3</sup>      |
| Power (HP)      | 540                       |
| Colour          | Blue                      |