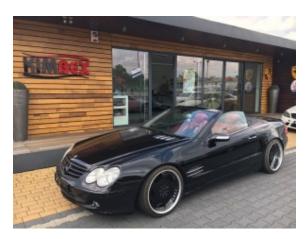

**Vehicle Description** 

## **Specifications**

| Make            | Mercedes                  |
|-----------------|---------------------------|
| Model           | 500 SL                    |
| Production date | 2004                      |
| Kilometer       | 121 000 km                |
| Transmission    | Automatic<br>transmission |
| Drive           | RWD                       |
| Fuel Type       | Petrol                    |
| Cubic Capacity  | 4996 cm <sup>3</sup>      |
| Power (HP)      | 306                       |
| Colour          | czarny                    |