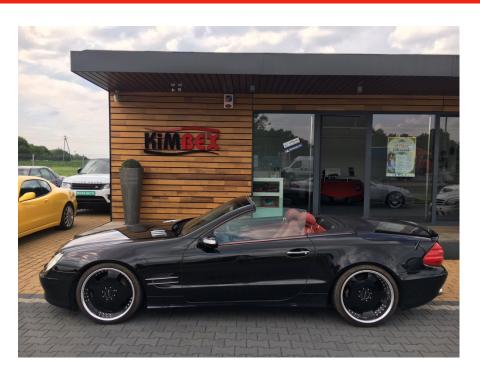

**Vehicle Description** 

## **Specifications**

| Make            | Mercedes                  |
|-----------------|---------------------------|
| Model           | 500 SL                    |
| Production date | 2004                      |
| Kilometer       | 121 000 km                |
| Transmission    | Automatic<br>transmission |
| Drive           | RWD                       |
| Fuel Type       | Petrol                    |
| Cubic Capacity  | 4996 cm <sup>3</sup>      |
| Power (HP)      | 306                       |
| Colour          | czarny                    |