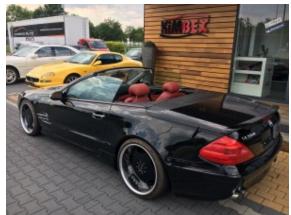

**Vehicle Description** 

## **Specifications**

| Make            | Mercedes                  |
|-----------------|---------------------------|
| Model           | 500 SL                    |
| Production date | 2004                      |
| Kilometer       | 121 000 km                |
| Transmission    | Automatic<br>transmission |
| Drive           | RWD                       |
| Fuel Type       | Petrol                    |
| Cubic Capacity  | 4996 cm <sup>3</sup>      |
| Power (HP)      | 306                       |
| Colour          | czarny                    |