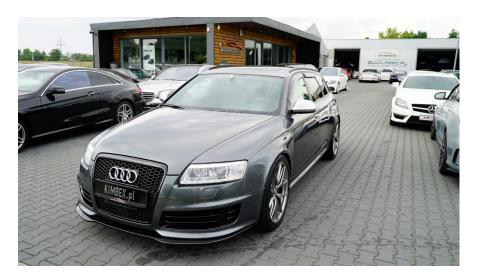

## Audi RS6 V10 AVANT '2009 Limited Edition 77200 km #SOLD Sold

**Vehicle Description** 

## **Specifications**

| Make            | Audi                   |
|-----------------|------------------------|
| Model           | RS6 V10 Avant          |
| Production date | 2009                   |
| Kilometer       | 77 200 km              |
| Transmission    | Automatic transmission |
| Drive           | AWD                    |
| Fuel Type       | Petrol                 |
| Cubic Capacity  | 4996 cm <sup>3</sup>   |
| Power (HP)      | 580                    |
| Colour          | Gray                   |