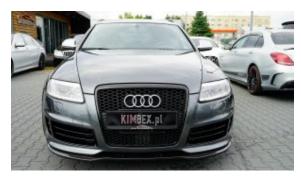

## Audi RS6 V10 AVANT '2009 Limited Edition 77200 km #SOLD Sold

**Vehicle Description** 

## **Specifications**

| Make            | Audi                   |
|-----------------|------------------------|
| Model           | RS6 V10 Avant          |
| Production date | 2009                   |
| Kilometer       | 77 200 km              |
| Transmission    | Automatic transmission |
| Drive           | AWD                    |
| Fuel Type       | Petrol                 |
| Cubic Capacity  | 4996 cm <sup>3</sup>   |
| Power (HP)      | 580                    |
| Colour          | Gray                   |