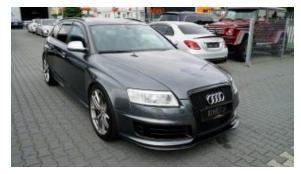

## Audi RS6 V10 AVANT '2009 Limited Edition 77200 km #SOLD Sold

**Vehicle Description** 

## **Specifications**

| Make            | Audi                   |
|-----------------|------------------------|
| Model           | RS6 V10 Avant          |
| Production date | 2009                   |
| Kilometer       | 77 200 km              |
| Transmission    | Automatic transmission |
| Drive           | AWD                    |
| Fuel Type       | Petrol                 |
| Cubic Capacity  | 4996 cm <sup>3</sup>   |
| Power (HP)      | 580                    |
| Colour          | Gray                   |