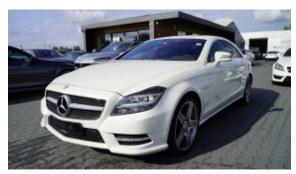

## Mercedes Benz CLS 550 AMG #Like NEW #only 21300 km #SOLD

Sold

## **Specifications**

| Make            | Mercedes Benz          |
|-----------------|------------------------|
| Model           | CLS 550 AMG            |
| Production date | 2012                   |
| Kilometer       | 21 300 km              |
| Transmission    | Automatic transmission |
| Drive           | RWD                    |
| Fuel Type       | Petrol                 |
| Cubic Capacity  | 4663 cm <sup>3</sup>   |
| Power (HP)      | 435                    |
| Colour          | White                  |
|                 |                        |