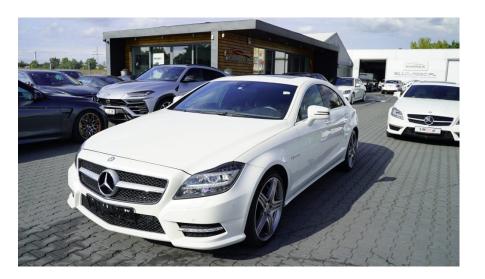

## Mercedes Benz CLS 550 AMG #Like NEW #only 21300 km #SOLD

Sold

## **Specifications**

| Make            | Mercedes Benz          |
|-----------------|------------------------|
| Model           | CLS 550 AMG            |
| Production date | 2012                   |
| Kilometer       | 21 300 km              |
| Transmission    | Automatic transmission |
| Drive           | RWD                    |
| Fuel Type       | Petrol                 |
| Cubic Capacity  | 4663 cm <sup>3</sup>   |
| Power (HP)      | 435                    |
| Colour          | White                  |
|                 |                        |