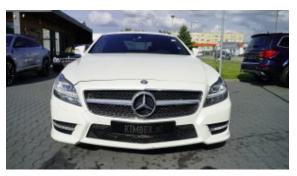

## Mercedes Benz CLS 550 AMG #Like NEW #only 21300 km #SOLD

Sold

## **Specifications**

| Make            | Mercedes Benz          |
|-----------------|------------------------|
| Model           | CLS 550 AMG            |
| Production date | 2012                   |
| Kilometer       | 21 300 km              |
| Transmission    | Automatic transmission |
| Drive           | RWD                    |
| Fuel Type       | Petrol                 |
| Cubic Capacity  | 4663 cm <sup>3</sup>   |
| Power (HP)      | 435                    |
| Colour          | White                  |
|                 |                        |