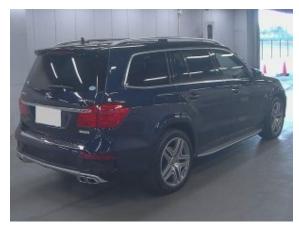

**Vehicle Description** 

## **Specifications**

| Make            | Mercedes Benz          |
|-----------------|------------------------|
| Model           | GL63 AMG               |
| Production date | 2013                   |
| Kilometer       | 90 200 km              |
| Transmission    | Automatic transmission |
| Drive           | AWD                    |
| Fuel Type       | Petrol                 |
| Cubic Capacity  | 5461 cm <sup>3</sup>   |
| Power (HP)      | 557                    |
| Colour          | Blue                   |