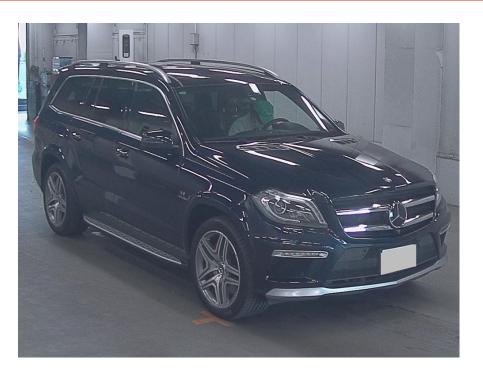

**Vehicle Description** 

## **Specifications**

| Make            | Mercedes Benz          |
|-----------------|------------------------|
| Model           | GL63 AMG               |
| Production date | 2013                   |
| Kilometer       | 90 200 km              |
| Transmission    | Automatic transmission |
| Drive           | AWD                    |
| Fuel Type       | Petrol                 |
| Cubic Capacity  | 5461 cm <sup>3</sup>   |
| Power (HP)      | 557                    |
| Colour          | Blue                   |