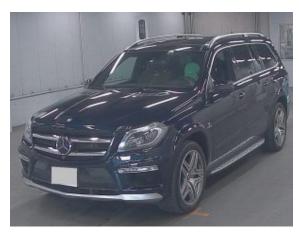

**Vehicle Description** 

## **Specifications**

| Make            | Mercedes Benz          |
|-----------------|------------------------|
| Model           | GL63 AMG               |
| Production date | 2013                   |
| Kilometer       | 90 200 km              |
| Transmission    | Automatic transmission |
| Drive           | AWD                    |
| Fuel Type       | Petrol                 |
| Cubic Capacity  | 5461 cm <sup>3</sup>   |
| Power (HP)      | 557                    |
| Colour          | Blue                   |