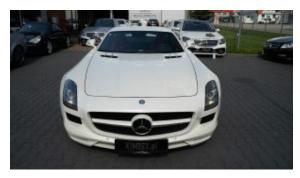

## Mercedes SLS AMG Like NEW #only 5300 km #SOLD

**Vehicle Description** 

## **Specifications**

| Make            | Mercedes AMG              |
|-----------------|---------------------------|
| Model           | SLS AMG                   |
| Production date | 2010                      |
| Kilometer       | 5 300 km                  |
| Transmission    | Automatic<br>transmission |
| Drive           | RWD                       |
| Fuel Type       | Petrol                    |
| Cubic Capacity  | 6208 cm <sup>3</sup>      |
| Power (HP)      | 571                       |
| Colour          | White Pearl               |