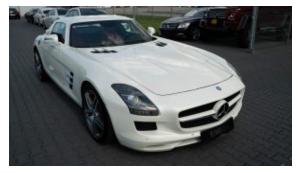

## Mercedes SLS AMG Like NEW #only 5300 km #SOLD

**Vehicle Description** 

## **Specifications**

| Make            | Mercedes AMG              |
|-----------------|---------------------------|
| Model           | SLS AMG                   |
| Production date | 2010                      |
| Kilometer       | 5 300 km                  |
| Transmission    | Automatic<br>transmission |
| Drive           | RWD                       |
| Fuel Type       | Petrol                    |
| Cubic Capacity  | 6208 cm <sup>3</sup>      |
| Power (HP)      | 571                       |
| Colour          | White Pearl               |