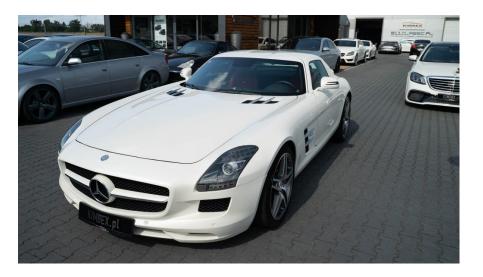

## Mercedes SLS AMG Like NEW #only 5300 km #SOLD

**Vehicle Description** 

## **Specifications**

| Make            | Mercedes AMG              |
|-----------------|---------------------------|
| Model           | SLS AMG                   |
| Production date | 2010                      |
| Kilometer       | 5 300 km                  |
| Transmission    | Automatic<br>transmission |
| Drive           | RWD                       |
| Fuel Type       | Petrol                    |
| Cubic Capacity  | 6208 cm <sup>3</sup>      |
| Power (HP)      | 571                       |
| Colour          | White Pearl               |