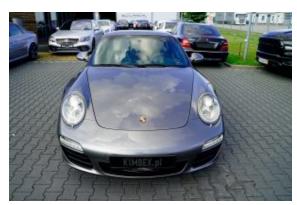

**Vehicle Description** 

## **Specifications**

| Make            | Porsche                   |
|-----------------|---------------------------|
| Model           | 997.2 PDK Sport<br>Chrono |
| Production date | 2009                      |
| Kilometer       | 110 450 km                |
| Transmission    | Automatic transmission    |
| Drive           | RWD                       |
| Fuel Type       | Petrol                    |
| Cubic Capacity  | 3600 cm <sup>3</sup>      |
| Power (HP)      | 345                       |
| Colour          | Gray                      |