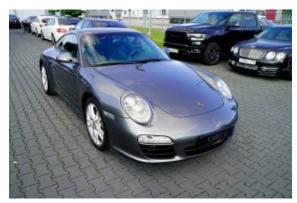

**Vehicle Description** 

## **Specifications**

| Make            | Porsche                   |
|-----------------|---------------------------|
| Model           | 997.2 PDK Sport<br>Chrono |
| Production date | 2009                      |
| Kilometer       | 110 450 km                |
| Transmission    | Automatic transmission    |
| Drive           | RWD                       |
| Fuel Type       | Petrol                    |
| Cubic Capacity  | 3600 cm <sup>3</sup>      |
| Power (HP)      | 345                       |
| Colour          | Gray                      |