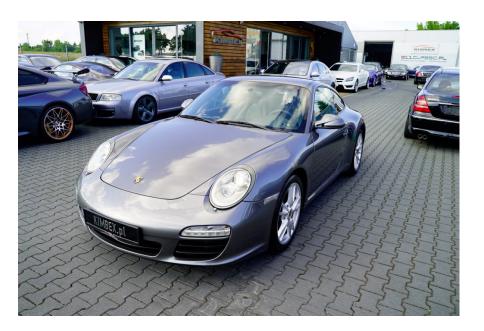

**Vehicle Description** 

## **Specifications**

| Make            | Porsche                   |
|-----------------|---------------------------|
| Model           | 997.2 PDK Sport<br>Chrono |
| Production date | 2009                      |
| Kilometer       | 110 450 km                |
| Transmission    | Automatic transmission    |
| Drive           | RWD                       |
| Fuel Type       | Petrol                    |
| Cubic Capacity  | 3600 cm <sup>3</sup>      |
| Power (HP)      | 345                       |
| Colour          | Gray                      |