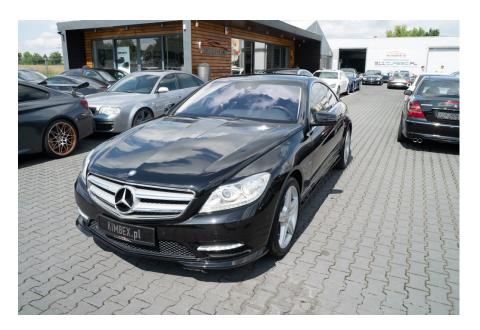

## Mercedes Benz CL550 AMG lift '2010 #only 36200 km #SOLD

Sold

**Vehicle Description** 

## **Specifications**

| Make            | Mercedes Benz             |
|-----------------|---------------------------|
| Model           | CL550 AMG                 |
| Production date | 2010                      |
| Kilometer       | 36 200 km                 |
| Transmission    | Automatic<br>transmission |
| Drive           | RWD                       |
| Fuel Type       | Petrol                    |
| Cubic Capacity  | 4700 cm <sup>3</sup>      |
| Power (HP)      | 435                       |
| Colour          | Black                     |