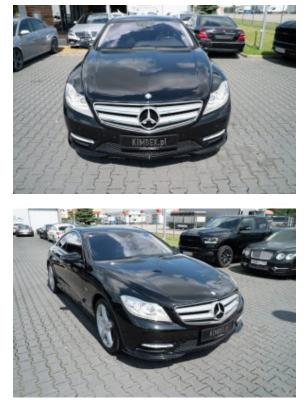

## Mercedes Benz CL550 AMG lift '2010 #only 36200 km #SOLD

Sold

**Vehicle Description** 

## **Specifications**

| Make            | Mercedes Benz             |
|-----------------|---------------------------|
| Model           | CL550 AMG                 |
| Production date | 2010                      |
| Kilometer       | 36 200 km                 |
| Transmission    | Automatic<br>transmission |
| Drive           | RWD                       |
| Fuel Type       | Petrol                    |
| Cubic Capacity  | 4700 cm <sup>3</sup>      |
| Power (HP)      | 435                       |
| Colour          | Black                     |