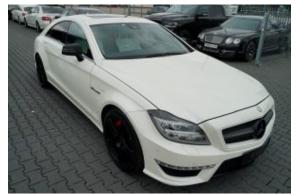

## **Specifications**

| Make            | Mercedes Benz             |
|-----------------|---------------------------|
| Model           | CLS63 AMG                 |
| Production date | 2011                      |
| Kilometer       | 80 600 km                 |
| Transmission    | Automatic<br>transmission |
| Drive           | RWD                       |
| Fuel Type       | Petrol                    |
| Cubic Capacity  | 5461 cm <sup>3</sup>      |
| Power (HP)      | 557                       |
| Colour          | White Pearl               |