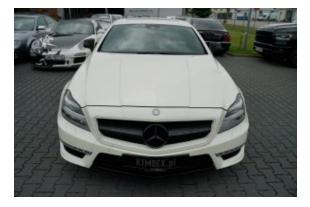

## **Specifications**

| Make            | Mercedes Benz             |
|-----------------|---------------------------|
| Model           | CLS63 AMG                 |
| Production date | 2011                      |
| Kilometer       | 80 600 km                 |
| Transmission    | Automatic<br>transmission |
| Drive           | RWD                       |
| Fuel Type       | Petrol                    |
| Cubic Capacity  | 5461 cm <sup>3</sup>      |
| Power (HP)      | 557                       |
| Colour          | White Pearl               |