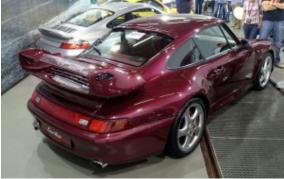

## **Vehicle Description**

Porsche 911 Turbo 993 series, 1995 production year Low original kilometers: just 157.000!!! Unique, collectible unit of Porsche 993 Turbo with additional GT2 package. Car is in a perfect shape - part of my private collection. May be sold only to another Porsche collector. The car has been imported from Germany around two years ago. Since then I drove it couple of times – usually at car shows. Car has been bought from the first owner who maintained it as good as it's possible. Photos cannot reflect the impression it makes in reality. Arena Red paint comes together with unique red interior upholstery - rare and gorgeous combination. More information about this car via phone or e-mail +48 606 502 793; +48 888 037 000; kimbex@kimbex.pl Come, see, negotiate, buy and enjoy your life! []] FEEL INVITED! All of my cars are well maintained and usually their mileage is documented. Cars sold in KIMBEX Dream Cars are my private property. I consider an exchange, settlements for another interesting cars - more or less expensive. I buy rare, interesting cars for cash.

## **Specifications**

| Make            | Porsche              |
|-----------------|----------------------|
| Model           | 993 Turbo            |
| Production date | 1995                 |
| Kilometer       | 153 000 km           |
| Transmission    | Manual gearbox       |
| Drive           | AWD                  |
| Fuel Type       | Petrol               |
| Cubic Capacity  | 3600 cm <sup>3</sup> |
| Power (HP)      | 408                  |
| Colour          | Arena Red            |