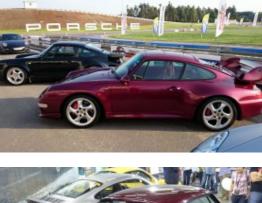

## **Vehicle Description**

Porsche 911 Turbo 993 series, 1995 production year Low original kilometers: just 157.000!!! Unique, collectible unit of Porsche 993 Turbo with additional GT2 package. Car is in a perfect shape - part of my private collection. May be sold only to another Porsche collector. The car has been imported from Germany around two years ago. Since then I drove it couple of times – usually at car shows. Car has been bought from the first owner who maintained it as good as it's possible. Photos cannot reflect the impression it makes in reality. Arena Red paint comes together with unique red interior upholstery - rare and gorgeous combination. More information about this car via phone or e-mail +48 606 502 793; +48 888 037 000; kimbex@kimbex.pl Come, see, negotiate, buy and enjoy your life! []] FEEL INVITED! All of my cars are well maintained and usually their mileage is documented. Cars sold in KIMBEX Dream Cars are my private property. I consider an exchange, settlements for another interesting cars - more or less expensive. I buy rare, interesting cars for cash.

## **Specifications**

| Make            | Porsche              |
|-----------------|----------------------|
| Model           | 993 Turbo            |
| Production date | 1995                 |
| Kilometer       | 153 000 km           |
| Transmission    | Manual gearbox       |
| Drive           | AWD                  |
| Fuel Type       | Petrol               |
| Cubic Capacity  | 3600 cm <sup>3</sup> |
| Power (HP)      | 408                  |
| Colour          | Arena Red            |