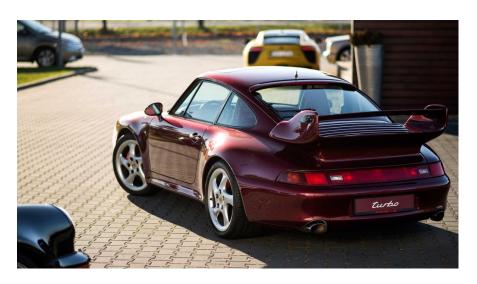

## **Vehicle Description**

Porsche 911 Turbo 993 series, 1995 production year Low original kilometers: just 157.000!!! Unique, collectible unit of Porsche 993 Turbo with additional GT2 package. Car is in a perfect shape - part of my private collection. May be sold only to another Porsche collector. The car has been imported from Germany around two years ago. Since then I drove it couple of times – usually at car shows. Car has been bought from the first owner who maintained it as good as it's possible. Photos cannot reflect the impression it makes in reality. Arena Red paint comes together with unique red interior upholstery - rare and gorgeous combination. More information about this car via phone or e-mail +48 606 502 793; +48 888 037 000; kimbex@kimbex.pl Come, see, negotiate, buy and enjoy your life! []] FEEL INVITED! All of my cars are well maintained and usually their mileage is documented. Cars sold in KIMBEX Dream Cars are my private property. I consider an exchange, settlements for another interesting cars - more or less expensive. I buy rare, interesting cars for cash.

## **Specifications**

| Make            | Porsche              |
|-----------------|----------------------|
| Model           | 993 Turbo            |
| Production date | 1995                 |
| Kilometer       | 153 000 km           |
| Transmission    | Manual gearbox       |
| Drive           | AWD                  |
| Fuel Type       | Petrol               |
| Cubic Capacity  | 3600 cm <sup>3</sup> |
| Power (HP)      | 408                  |
| Colour          | Arena Red            |