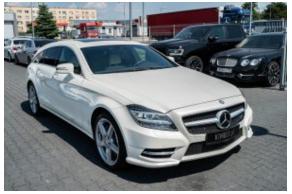

## Mercedes Benz CLS 550 AMG 4Matic Shooting Brake #only 69000 km #SOLD

Sold

## **Specifications**

| Make            | Mercedes Benz                           |
|-----------------|-----------------------------------------|
| Model           | CLS 550 AMG<br>4Matic Shooting<br>Brake |
| Production date | 2013                                    |
| Kilometer       | 69 000 km                               |
| Transmission    | Automatic<br>transmission               |
| Drive           | AWD                                     |
| Fuel Type       | Petrol                                  |
| Cubic Capacity  | 4700 cm <sup>3</sup>                    |
| Power (HP)      | 408                                     |
| Colour          | White                                   |