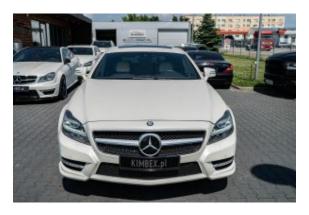

## Mercedes Benz CLS 550 AMG 4Matic Shooting Brake #only 69000 km #SOLD

Sold

## **Specifications**

| Make            | Mercedes Benz                           |
|-----------------|-----------------------------------------|
| Model           | CLS 550 AMG<br>4Matic Shooting<br>Brake |
| Production date | 2013                                    |
| Kilometer       | 69 000 km                               |
| Transmission    | Automatic<br>transmission               |
| Drive           | AWD                                     |
| Fuel Type       | Petrol                                  |
| Cubic Capacity  | 4700 cm <sup>3</sup>                    |
| Power (HP)      | 408                                     |
| Colour          | White                                   |