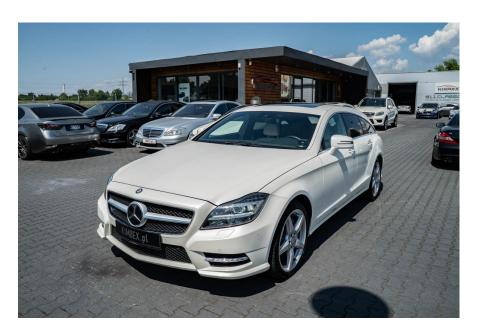

## Mercedes Benz CLS 550 AMG 4Matic Shooting Brake #only 69000 km #SOLD

Sold

## **Specifications**

| Make            | Mercedes Benz                           |
|-----------------|-----------------------------------------|
| Model           | CLS 550 AMG<br>4Matic Shooting<br>Brake |
| Production date | 2013                                    |
| Kilometer       | 69 000 km                               |
| Transmission    | Automatic<br>transmission               |
| Drive           | AWD                                     |
| Fuel Type       | Petrol                                  |
| Cubic Capacity  | 4700 cm <sup>3</sup>                    |
| Power (HP)      | 408                                     |
| Colour          | White                                   |