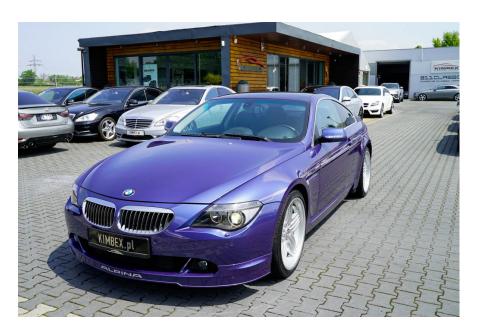

## ALPINA B6 Coupe Top Condition / only 71600 km #SOLD

Sold

**Vehicle Description** 

## **Specifications**

| Make            | ALPINA                    |
|-----------------|---------------------------|
| Model           | B6 Coupe                  |
| Production date | 2007                      |
| Kilometer       | 71 600 km                 |
| Transmission    | Automatic<br>transmission |
| Drive           | RWD                       |
| Fuel Type       | Petrol                    |
| Cubic Capacity  | 4800 cm <sup>3</sup>      |
| Power (HP)      | 500                       |
| Colour          | Blue                      |