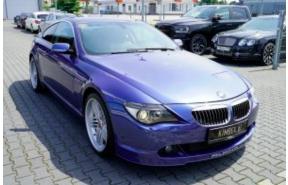

## ALPINA B6 Coupe Top Condition / only 71600 km #SOLD

Sold

**Vehicle Description** 

## **Specifications**

| Make            | ALPINA                    |
|-----------------|---------------------------|
| Model           | B6 Coupe                  |
| Production date | 2007                      |
| Kilometer       | 71 600 km                 |
| Transmission    | Automatic<br>transmission |
| Drive           | RWD                       |
| Fuel Type       | Petrol                    |
| Cubic Capacity  | 4800 cm <sup>3</sup>      |
| Power (HP)      | 500                       |
| Colour          | Blue                      |