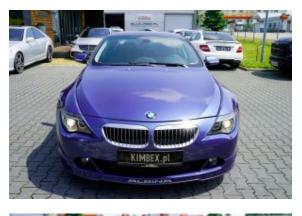

## ALPINA B6 Coupe Top Condition / only 71600 km #SOLD

Sold

**Vehicle Description** 

## **Specifications**

| Make            | ALPINA                    |
|-----------------|---------------------------|
| Model           | B6 Coupe                  |
| Production date | 2007                      |
| Kilometer       | 71 600 km                 |
| Transmission    | Automatic<br>transmission |
| Drive           | RWD                       |
| Fuel Type       | Petrol                    |
| Cubic Capacity  | 4800 cm <sup>3</sup>      |
| Power (HP)      | 500                       |
| Colour          | Blue                      |