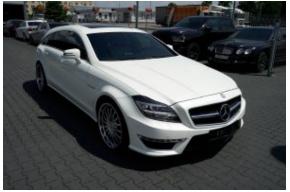

## Mercedes Benz CLS63 AMG Performance Shooting Brake EDITION 1

Sold

**Vehicle Description** 

## **Specifications**

| Make            | Mercedes Benz                |
|-----------------|------------------------------|
| Model           | CLS 63 AMG<br>Shooting Brake |
| Production date | 2014                         |
| Kilometer       | 82 000 km                    |
| Transmission    | Automatic<br>transmission    |
| Drive           | RWD                          |
| Fuel Type       | Petrol                       |
| Cubic Capacity  | 5461 cm <sup>3</sup>         |
| Power (HP)      | 571                          |
| Colour          | White Pearl                  |