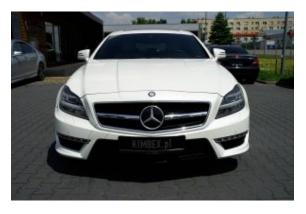

## Mercedes Benz CLS63 AMG Performance Shooting Brake EDITION 1

Sold

**Vehicle Description** 

## **Specifications**

| Make            | Mercedes Benz                |
|-----------------|------------------------------|
| Model           | CLS 63 AMG<br>Shooting Brake |
| Production date | 2014                         |
| Kilometer       | 82 000 km                    |
| Transmission    | Automatic<br>transmission    |
| Drive           | RWD                          |
| Fuel Type       | Petrol                       |
| Cubic Capacity  | 5461 cm <sup>3</sup>         |
| Power (HP)      | 571                          |
| Colour          | White Pearl                  |