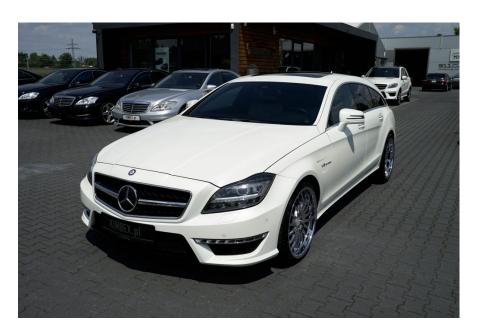

## Mercedes Benz CLS63 AMG Performance Shooting Brake EDITION 1

Sold

**Vehicle Description** 

## **Specifications**

| Make            | Mercedes Benz                |
|-----------------|------------------------------|
| Model           | CLS 63 AMG<br>Shooting Brake |
| Production date | 2014                         |
| Kilometer       | 82 000 km                    |
| Transmission    | Automatic<br>transmission    |
| Drive           | RWD                          |
| Fuel Type       | Petrol                       |
| Cubic Capacity  | 5461 cm <sup>3</sup>         |
| Power (HP)      | 571                          |
| Colour          | White Pearl                  |