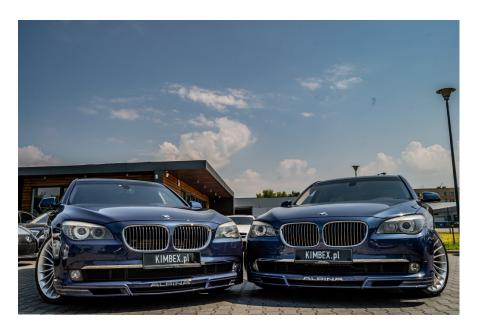

## ALPINA B7 L Full +TV Entertainment #only 50500 km #SOLD Sold

**Vehicle Description** 

## **Specifications**

| Make            | ALPINA                    |
|-----------------|---------------------------|
| Model           | B7 Long                   |
| Production date | 2009                      |
| Kilometer       | 50 500 km                 |
| Transmission    | Automatic<br>transmission |
| Drive           | RWD                       |
| Fuel Type       | Petrol                    |
| Cubic Capacity  | 4400 cm <sup>3</sup>      |
| Power (HP)      | 500                       |
| Colour          | Blue                      |