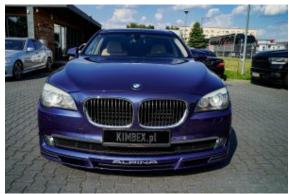

## ALPINA B7 L Full +TV Entertainment #only 50500 km #SOLD Sold

**Vehicle Description** 

## **Specifications**

| Make            | ALPINA                    |
|-----------------|---------------------------|
| Model           | B7 Long                   |
| Production date | 2009                      |
| Kilometer       | 50 500 km                 |
| Transmission    | Automatic<br>transmission |
| Drive           | RWD                       |
| Fuel Type       | Petrol                    |
| Cubic Capacity  | 4400 cm <sup>3</sup>      |
| Power (HP)      | 500                       |
| Colour          | Blue                      |