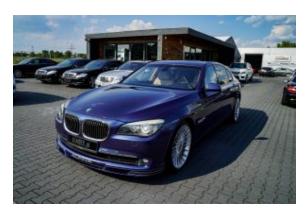

## ALPINA B7 L Full +TV Entertainment #only 50500 km #SOLD Sold

**Vehicle Description** 

## **Specifications**

| Make            | ALPINA                    |
|-----------------|---------------------------|
| Model           | B7 Long                   |
| Production date | 2009                      |
| Kilometer       | 50 500 km                 |
| Transmission    | Automatic<br>transmission |
| Drive           | RWD                       |
| Fuel Type       | Petrol                    |
| Cubic Capacity  | 4400 cm <sup>3</sup>      |
| Power (HP)      | 500                       |
| Colour          | Blue                      |