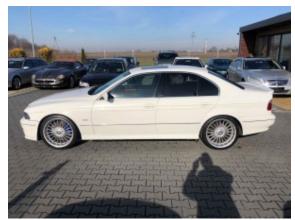

**Vehicle Description** 

## **Specifications**

| Make            | ALPINA                    |
|-----------------|---------------------------|
| Model           | B10 V8 S                  |
| Production date | 2003                      |
| Kilometer       | 60 900 km                 |
| Transmission    | Automatic<br>transmission |
| Drive           | RWD                       |
| Fuel Type       | Petrol                    |
| Cubic Capacity  | 4837 cm <sup>3</sup>      |
| Power (HP)      | 375                       |
| Colour          | white                     |