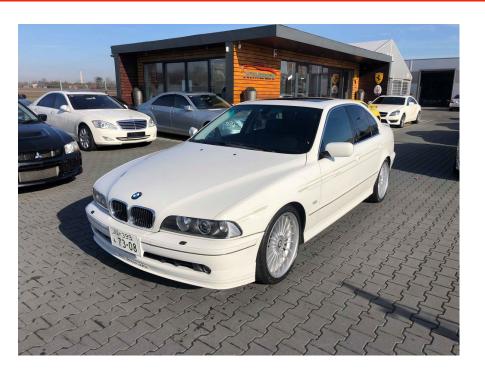

**Vehicle Description** 

## **Specifications**

| Make            | ALPINA                    |
|-----------------|---------------------------|
| Model           | B10 V8 S                  |
| Production date | 2003                      |
| Kilometer       | 60 900 km                 |
| Transmission    | Automatic<br>transmission |
| Drive           | RWD                       |
| Fuel Type       | Petrol                    |
| Cubic Capacity  | 4837 cm <sup>3</sup>      |
| Power (HP)      | 375                       |
| Colour          | white                     |