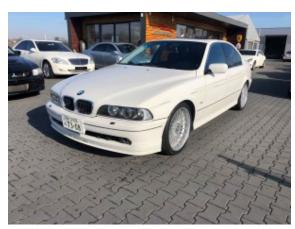

**Vehicle Description** 

## **Specifications**

| Make            | ALPINA                    |
|-----------------|---------------------------|
| Model           | B10 V8 S                  |
| Production date | 2003                      |
| Kilometer       | 60 900 km                 |
| Transmission    | Automatic<br>transmission |
| Drive           | RWD                       |
| Fuel Type       | Petrol                    |
| Cubic Capacity  | 4837 cm <sup>3</sup>      |
| Power (HP)      | 375                       |
| Colour          | white                     |