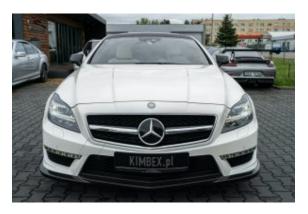

## Mercedes Benz CLS63 AMG 4Matic Driving Pack Carbon #SOLD

Sold

**Vehicle Description** 

## **Specifications**

| Make            | Mercedes Benz             |
|-----------------|---------------------------|
| Model           | CLS63 AMG 4Matic          |
| Production date | 2014                      |
| Kilometer       | 20 800 km                 |
| Transmission    | Automatic<br>transmission |
| Drive           | AWD                       |
| Fuel Type       | Petrol                    |
| Cubic Capacity  | 5461 cm <sup>3</sup>      |
| Power (HP)      | 557                       |
| Colour          | White Pearl               |