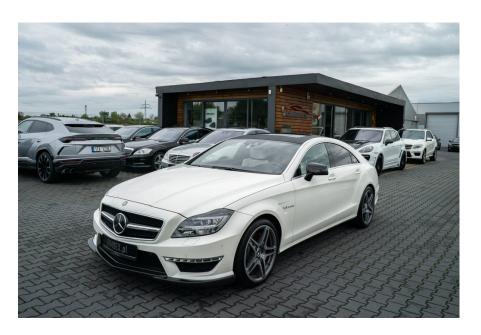

## Mercedes Benz CLS63 AMG 4Matic Driving Pack Carbon #SOLD

Sold

**Vehicle Description** 

## **Specifications**

| Make            | Mercedes Benz             |
|-----------------|---------------------------|
| Model           | CLS63 AMG 4Matic          |
| Production date | 2014                      |
| Kilometer       | 20 800 km                 |
| Transmission    | Automatic<br>transmission |
| Drive           | AWD                       |
| Fuel Type       | Petrol                    |
| Cubic Capacity  | 5461 cm <sup>3</sup>      |
| Power (HP)      | 557                       |
| Colour          | White Pearl               |