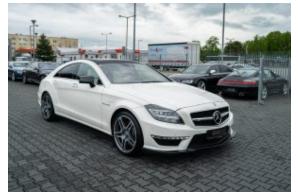

## Mercedes Benz CLS63 AMG 4Matic Driving Pack Carbon #SOLD

Sold

**Vehicle Description** 

## **Specifications**

| Make            | Mercedes Benz             |
|-----------------|---------------------------|
| Model           | CLS63 AMG 4Matic          |
| Production date | 2014                      |
| Kilometer       | 20 800 km                 |
| Transmission    | Automatic<br>transmission |
| Drive           | AWD                       |
| Fuel Type       | Petrol                    |
| Cubic Capacity  | 5461 cm <sup>3</sup>      |
| Power (HP)      | 557                       |
| Colour          | White Pearl               |