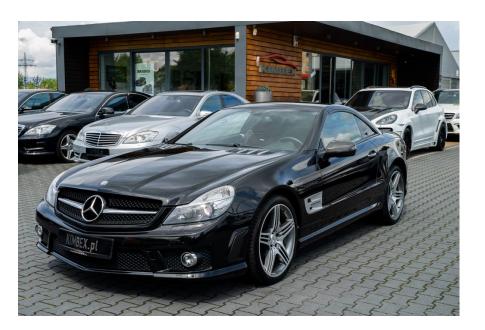

## Mercedes Benz SL63 AMG '2010 #only 54200 km #SOLD

Sold

**Vehicle Description** 

## **Specifications**

| Make            | Mercedes Benz             |
|-----------------|---------------------------|
| Model           | SL63 AMG                  |
| Production date | 2010                      |
| Kilometer       | 54 200 km                 |
| Transmission    | Automatic<br>transmission |
| Drive           | RWD                       |
| Fuel Type       | Petrol                    |
| Cubic Capacity  | 6208 cm <sup>3</sup>      |
| Power (HP)      | 525                       |
| Colour          | Black                     |