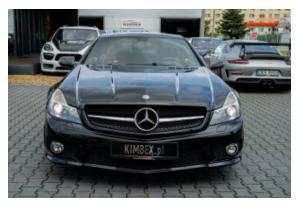

## Mercedes Benz SL63 AMG '2010 #only 54200 km #SOLD

Sold

**Vehicle Description** 

## **Specifications**

| Make            | Mercedes Benz             |
|-----------------|---------------------------|
| Model           | SL63 AMG                  |
| Production date | 2010                      |
| Kilometer       | 54 200 km                 |
| Transmission    | Automatic<br>transmission |
| Drive           | RWD                       |
| Fuel Type       | Petrol                    |
| Cubic Capacity  | 6208 cm <sup>3</sup>      |
| Power (HP)      | 525                       |
| Colour          | Black                     |