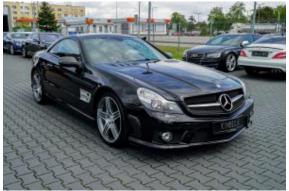

## Mercedes Benz SL63 AMG '2010 #only 54200 km #SOLD

Sold

**Vehicle Description** 

## **Specifications**

| Make            | Mercedes Benz             |
|-----------------|---------------------------|
| Model           | SL63 AMG                  |
| Production date | 2010                      |
| Kilometer       | 54 200 km                 |
| Transmission    | Automatic<br>transmission |
| Drive           | RWD                       |
| Fuel Type       | Petrol                    |
| Cubic Capacity  | 6208 cm <sup>3</sup>      |
| Power (HP)      | 525                       |
| Colour          | Black                     |