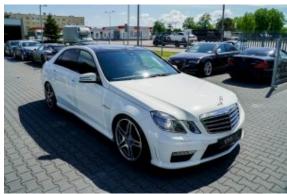

**Vehicle Description** 

## **Specifications**

| Make            | Mercedes Benz          |
|-----------------|------------------------|
| Model           | E63 AMG                |
| Production date | 2010                   |
| Kilometer       | 39 000 km              |
| Transmission    | Automatic transmission |
| Drive           | RWD                    |
| Fuel Type       | Petrol                 |
| Cubic Capacity  | 6208 cm <sup>3</sup>   |
| Power (HP)      | 525                    |
| Colour          | White                  |