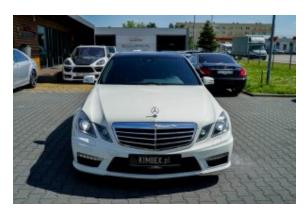

**Vehicle Description** 

## **Specifications**

| Make            | Mercedes Benz          |
|-----------------|------------------------|
| Model           | E63 AMG                |
| Production date | 2010                   |
| Kilometer       | 39 000 km              |
| Transmission    | Automatic transmission |
| Drive           | RWD                    |
| Fuel Type       | Petrol                 |
| Cubic Capacity  | 6208 cm <sup>3</sup>   |
| Power (HP)      | 525                    |
| Colour          | White                  |