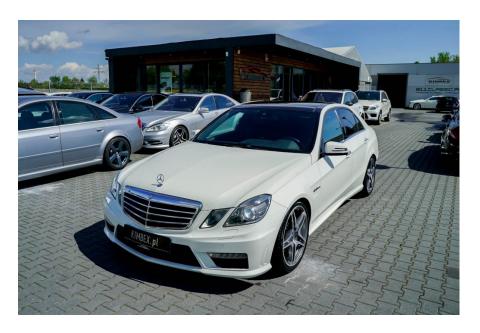

**Vehicle Description** 

## **Specifications**

| Make            | Mercedes Benz          |
|-----------------|------------------------|
| Model           | E63 AMG                |
| Production date | 2010                   |
| Kilometer       | 39 000 km              |
| Transmission    | Automatic transmission |
| Drive           | RWD                    |
| Fuel Type       | Petrol                 |
| Cubic Capacity  | 6208 cm <sup>3</sup>   |
| Power (HP)      | 525                    |
| Colour          | White                  |