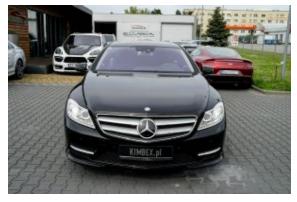

## Mercedes Benz CL550 AMG '2013 #SOLD

Sold

## **Specifications**

| Make            | Mercedes Benz             |
|-----------------|---------------------------|
| Model           | CL550 AMG                 |
| Production date | 2013                      |
| Kilometer       | 75 800 km                 |
| Transmission    | Automatic<br>transmission |
| Drive           | RWD                       |
| Fuel Type       | Petrol                    |
| Cubic Capacity  | 4700 cm <sup>3</sup>      |
| Power (HP)      | 435                       |
| Colour          | Black                     |