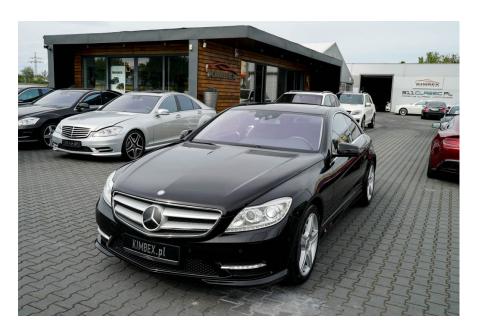

## Mercedes Benz CL550 AMG '2013 #SOLD

Sold

## **Specifications**

| Make            | Mercedes Benz             |
|-----------------|---------------------------|
| Model           | CL550 AMG                 |
| Production date | 2013                      |
| Kilometer       | 75 800 km                 |
| Transmission    | Automatic<br>transmission |
| Drive           | RWD                       |
| Fuel Type       | Petrol                    |
| Cubic Capacity  | 4700 cm <sup>3</sup>      |
| Power (HP)      | 435                       |
| Colour          | Black                     |