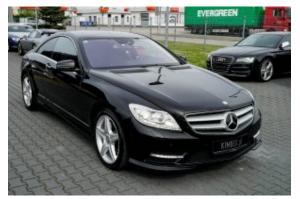

## Mercedes Benz CL550 AMG '2013 #SOLD

Sold

## **Specifications**

| Make            | Mercedes Benz             |
|-----------------|---------------------------|
| Model           | CL550 AMG                 |
| Production date | 2013                      |
| Kilometer       | 75 800 km                 |
| Transmission    | Automatic<br>transmission |
| Drive           | RWD                       |
| Fuel Type       | Petrol                    |
| Cubic Capacity  | 4700 cm <sup>3</sup>      |
| Power (HP)      | 435                       |
| Colour          | Black                     |