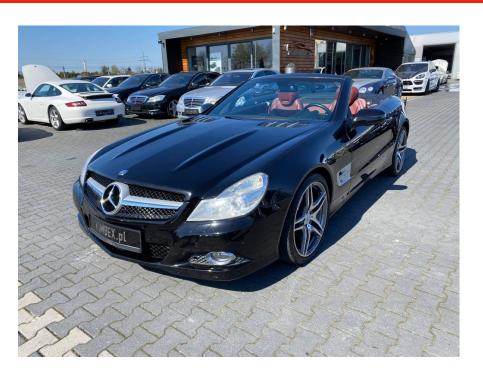

## Mercedes Benz SL550 AMG Black/Red '2008 #only 71400 km #SOLD

Sold

**Vehicle Description** 

## **Specifications**

| Make            | Mercedes Benz             |
|-----------------|---------------------------|
| Model           | SL 550 AMG                |
| Production date | 2008                      |
| Kilometer       | 71 400 km                 |
| Transmission    | Automatic<br>transmission |
| Drive           | RWD                       |
| Fuel Type       | Petrol                    |
| Cubic Capacity  | 5461 cm <sup>3</sup>      |
| Power (HP)      | 387                       |
| Colour          | Black                     |