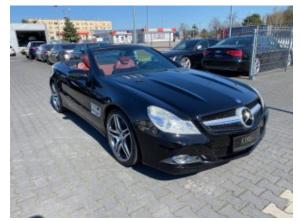

## Mercedes Benz SL550 AMG Black/Red '2008 #only 71400 km #SOLD

Sold

**Vehicle Description** 

## **Specifications**

| Make            | Mercedes Benz             |
|-----------------|---------------------------|
| Model           | SL 550 AMG                |
| Production date | 2008                      |
| Kilometer       | 71 400 km                 |
| Transmission    | Automatic<br>transmission |
| Drive           | RWD                       |
| Fuel Type       | Petrol                    |
| Cubic Capacity  | 5461 cm <sup>3</sup>      |
| Power (HP)      | 387                       |
| Colour          | Black                     |