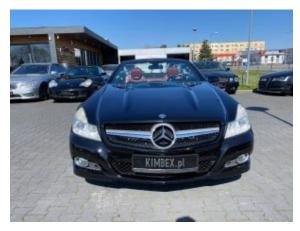

## Mercedes Benz SL550 AMG Black/Red '2008 #only 71400 km #SOLD

Sold

**Vehicle Description** 

## **Specifications**

| Make            | Mercedes Benz             |
|-----------------|---------------------------|
| Model           | SL 550 AMG                |
| Production date | 2008                      |
| Kilometer       | 71 400 km                 |
| Transmission    | Automatic<br>transmission |
| Drive           | RWD                       |
| Fuel Type       | Petrol                    |
| Cubic Capacity  | 5461 cm <sup>3</sup>      |
| Power (HP)      | 387                       |
| Colour          | Black                     |