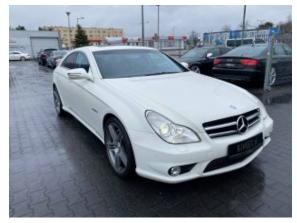

**Vehicle Description** 

## **Specifications**

| Make            | Mercedes Benz             |
|-----------------|---------------------------|
| Model           | CLS 63 AMG                |
| Production date | 2009                      |
| Kilometer       | 58 000 km                 |
| Transmission    | Automatic<br>transmission |
| Drive           | RWD                       |
| Fuel Type       | Petrol                    |
| Cubic Capacity  | 6208 cm <sup>3</sup>      |
| Power (HP)      | 517                       |
| Colour          | White                     |