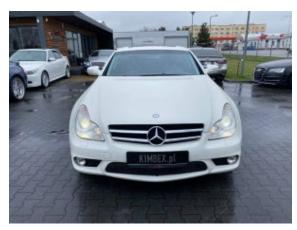

**Vehicle Description** 

## **Specifications**

| Make            | Mercedes Benz             |
|-----------------|---------------------------|
| Model           | CLS 63 AMG                |
| Production date | 2009                      |
| Kilometer       | 58 000 km                 |
| Transmission    | Automatic<br>transmission |
| Drive           | RWD                       |
| Fuel Type       | Petrol                    |
| Cubic Capacity  | 6208 cm <sup>3</sup>      |
| Power (HP)      | 517                       |
| Colour          | White                     |