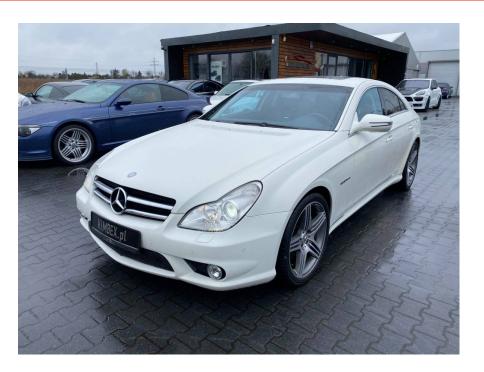

**Vehicle Description** 

## **Specifications**

| Make            | Mercedes Benz             |
|-----------------|---------------------------|
| Model           | CLS 63 AMG                |
| Production date | 2009                      |
| Kilometer       | 58 000 km                 |
| Transmission    | Automatic<br>transmission |
| Drive           | RWD                       |
| Fuel Type       | Petrol                    |
| Cubic Capacity  | 6208 cm <sup>3</sup>      |
| Power (HP)      | 517                       |
| Colour          | White                     |