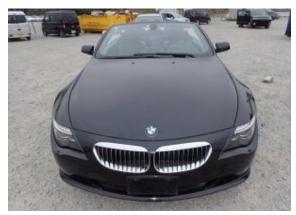

## BMW 650i Cabrio '2008 Lifting #Top Condition #SOLD Sold

**Vehicle Description** 

## **Specifications**

| Make            | BMW                    |
|-----------------|------------------------|
| Model           | 650i Cabrio            |
| Production date | 2007                   |
| Kilometer       | 49 050 km              |
| Transmission    | Automatic transmission |
| Drive           | RWD                    |
| Fuel Type       | Petrol                 |
| Cubic Capacity  | 4799 cm <sup>3</sup>   |
| Power (HP)      | 367                    |
| Colour          | Black                  |