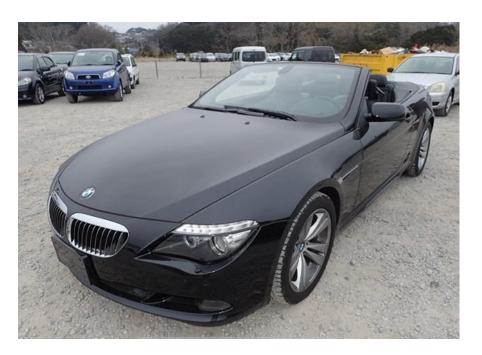

## BMW 650i Cabrio '2008 Lifting #Top Condition #SOLD Sold

**Vehicle Description** 

## **Specifications**

| Make            | BMW                    |
|-----------------|------------------------|
| Model           | 650i Cabrio            |
| Production date | 2007                   |
| Kilometer       | 49 050 km              |
| Transmission    | Automatic transmission |
| Drive           | RWD                    |
| Fuel Type       | Petrol                 |
| Cubic Capacity  | 4799 cm <sup>3</sup>   |
| Power (HP)      | 367                    |
| Colour          | Black                  |