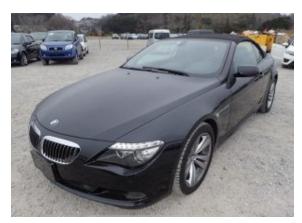

## BMW 650i Cabrio '2008 Lifting #Top Condition #SOLD Sold

**Vehicle Description** 

## **Specifications**

| Make            | BMW                    |
|-----------------|------------------------|
| Model           | 650i Cabrio            |
| Production date | 2007                   |
| Kilometer       | 49 050 km              |
| Transmission    | Automatic transmission |
| Drive           | RWD                    |
| Fuel Type       | Petrol                 |
| Cubic Capacity  | 4799 cm <sup>3</sup>   |
| Power (HP)      | 367                    |
| Colour          | Black                  |