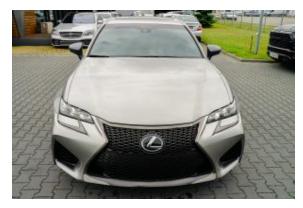

## Lexus GSF Carbon #Only 39400 km #legendarny #SOLD

**Vehicle Description** 

## **Specifications**

| Make            | Lexus                  |
|-----------------|------------------------|
| Model           | GSF                    |
| Production date | 2016                   |
| Kilometer       | 39 400 km              |
| Transmission    | Automatic transmission |
| Drive           | RWD                    |
| Fuel Type       | Petrol                 |
| Cubic Capacity  | 4996 cm <sup>3</sup>   |
| Power (HP)      | 477                    |
| Colour          | Gray Gold Metalic      |
|                 |                        |