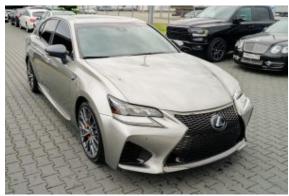

## Lexus GSF Carbon #Only 39400 km #legendarny #SOLD

**Vehicle Description** 

## **Specifications**

| Make            | Lexus                  |
|-----------------|------------------------|
| Model           | GSF                    |
| Production date | 2016                   |
| Kilometer       | 39 400 km              |
| Transmission    | Automatic transmission |
| Drive           | RWD                    |
| Fuel Type       | Petrol                 |
| Cubic Capacity  | 4996 cm <sup>3</sup>   |
| Power (HP)      | 477                    |
| Colour          | Gray Gold Metalic      |
|                 |                        |