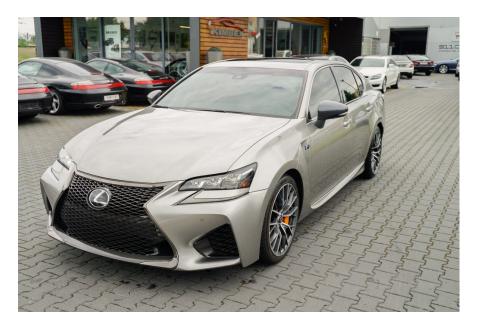

## Lexus GSF Carbon #Only 39400 km #legendarny #SOLD

**Vehicle Description** 

## **Specifications**

| Make            | Lexus                  |
|-----------------|------------------------|
| Model           | GSF                    |
| Production date | 2016                   |
| Kilometer       | 39 400 km              |
| Transmission    | Automatic transmission |
| Drive           | RWD                    |
| Fuel Type       | Petrol                 |
| Cubic Capacity  | 4996 cm <sup>3</sup>   |
| Power (HP)      | 477                    |
| Colour          | Gray Gold Metalic      |
|                 |                        |