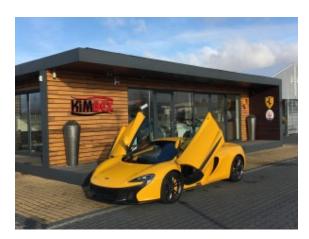

**Vehicle Description** 

## **Specifications**

| Make            | McLaren                   |
|-----------------|---------------------------|
| Model           | 650S SPIDER               |
| Production date | 2015                      |
| Kilometer       | 32 500 km                 |
| Transmission    | Automatic<br>transmission |
| Drive           | RWD                       |
| Fuel Type       | Petrol                    |
| Cubic Capacity  | 3800 cm <sup>3</sup>      |
| Power (HP)      | 650                       |
| Colour          | Volcano Yellow            |