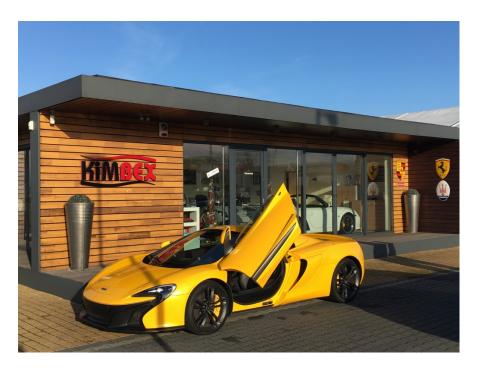

**Vehicle Description** 

## **Specifications**

| Make            | McLaren                   |
|-----------------|---------------------------|
| Model           | 650S SPIDER               |
| Production date | 2015                      |
| Kilometer       | 32 500 km                 |
| Transmission    | Automatic<br>transmission |
| Drive           | RWD                       |
| Fuel Type       | Petrol                    |
| Cubic Capacity  | 3800 cm <sup>3</sup>      |
| Power (HP)      | 650                       |
| Colour          | Volcano Yellow            |