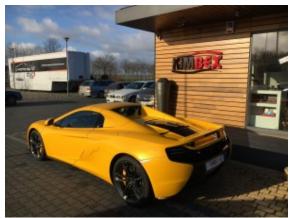

**Vehicle Description** 

## **Specifications**

| Make            | McLaren                   |
|-----------------|---------------------------|
| Model           | 650S SPIDER               |
| Production date | 2015                      |
| Kilometer       | 32 500 km                 |
| Transmission    | Automatic<br>transmission |
| Drive           | RWD                       |
| Fuel Type       | Petrol                    |
| Cubic Capacity  | 3800 cm <sup>3</sup>      |
| Power (HP)      | 650                       |
| Colour          | Volcano Yellow            |