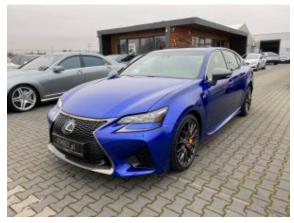

## Lexus GSF Carbon #legendarny #kultowy #Top Condition #SOLD

Sold

**Vehicle Description** 

## **Specifications**

| Make            | Lexus                  |
|-----------------|------------------------|
| Model           | GSF                    |
| Production date | 2016                   |
| Kilometer       | 67 000 km              |
| Transmission    | Automatic transmission |
| Drive           | RWD                    |
| Fuel Type       | Petrol                 |
| Cubic Capacity  | 4969 cm <sup>3</sup>   |
| Power (HP)      | 477                    |
| Colour          | Blue                   |
|                 |                        |