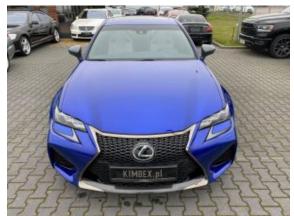

## Lexus GSF Carbon #legendarny #kultowy #Top Condition #SOLD

Sold

**Vehicle Description** 

## **Specifications**

| Make            | Lexus                  |
|-----------------|------------------------|
| Model           | GSF                    |
| Production date | 2016                   |
| Kilometer       | 67 000 km              |
| Transmission    | Automatic transmission |
| Drive           | RWD                    |
| Fuel Type       | Petrol                 |
| Cubic Capacity  | 4969 cm <sup>3</sup>   |
| Power (HP)      | 477                    |
| Colour          | Blue                   |
|                 |                        |