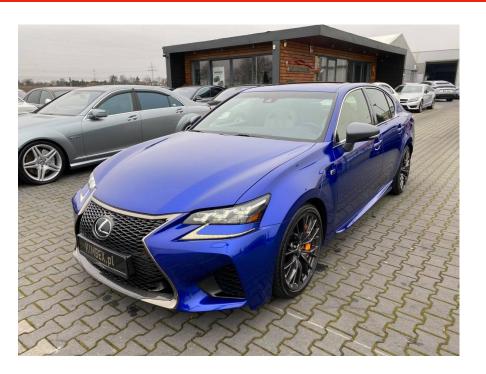

## Lexus GSF Carbon #legendarny #kultowy #Top Condition #SOLD

Sold

**Vehicle Description** 

## **Specifications**

| Make            | Lexus                  |
|-----------------|------------------------|
| Model           | GSF                    |
| Production date | 2016                   |
| Kilometer       | 67 000 km              |
| Transmission    | Automatic transmission |
| Drive           | RWD                    |
| Fuel Type       | Petrol                 |
| Cubic Capacity  | 4969 cm <sup>3</sup>   |
| Power (HP)      | 477                    |
| Colour          | Blue                   |
|                 |                        |