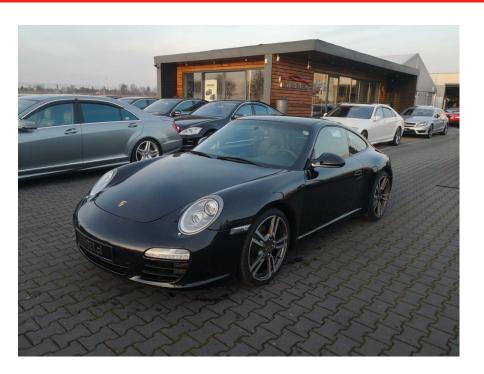

## Porsche 997.2 BLACK EDITION Limited Nr 1108/1911 #SOLD Sold

**Vehicle Description** 

## **Specifications**

| Porsche                                          |
|--------------------------------------------------|
| 997.2 BLACK<br>EDITION Limited Nr<br>1108 / 1911 |
| 2011                                             |
| 17 500 km                                        |
| Automatic transmission                           |
| RWD                                              |
| Petrol                                           |
| 3600 cm <sup>3</sup>                             |
| 345                                              |
| Black                                            |
|                                                  |