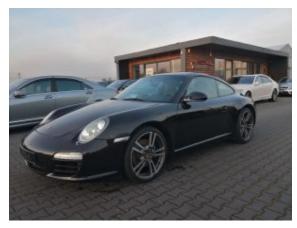

## Porsche 997.2 BLACK EDITION Limited Nr 1108/1911 #SOLD Sold

**Vehicle Description** 

## **Specifications**

| Porsche                                          |
|--------------------------------------------------|
| 997.2 BLACK<br>EDITION Limited Nr<br>1108 / 1911 |
| 2011                                             |
| 17 500 km                                        |
| Automatic transmission                           |
| RWD                                              |
| Petrol                                           |
| 3600 cm <sup>3</sup>                             |
| 345                                              |
| Black                                            |
|                                                  |