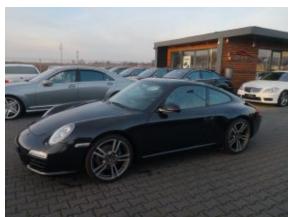

## Porsche 997.2 BLACK EDITION Limited Nr 1108/1911 #SOLD Sold

**Vehicle Description** 

## **Specifications**

| Porsche                                          |
|--------------------------------------------------|
| 997.2 BLACK<br>EDITION Limited Nr<br>1108 / 1911 |
| 2011                                             |
| 17 500 km                                        |
| Automatic transmission                           |
| RWD                                              |
| Petrol                                           |
| 3600 cm <sup>3</sup>                             |
| 345                                              |
| Black                                            |
|                                                  |