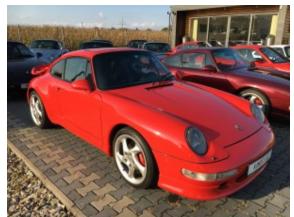

**Vehicle Description** 

## **Specifications**

| Make            | Porsche                |
|-----------------|------------------------|
| Model           | 911 model 993<br>TURBO |
| Production date | 1996                   |
| Kilometer       | 90 600 km              |
| Transmission    | Manual gearbox         |
| Drive           | AWD                    |
| Fuel Type       | Petrol                 |
| Cubic Capacity  | 3600 cm <sup>3</sup>   |
| Power (HP)      | 408                    |
| Colour          | Red                    |