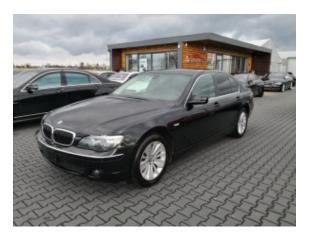

## BMW 740i E65/66 Lifting #Top Condition 50400 km !

Sold

## **Specifications**

| Make            | BMW                       |
|-----------------|---------------------------|
| Model           | 740i Last Edition         |
| Production date | 2008                      |
| Kilometer       | 50 400 km                 |
| Transmission    | Automatic<br>transmission |
| Drive           | RWD                       |
| Fuel Type       | Petrol                    |
| Cubic Capacity  | 4000 cm <sup>3</sup>      |
| Power (HP)      | 306                       |
| Colour          | Black                     |