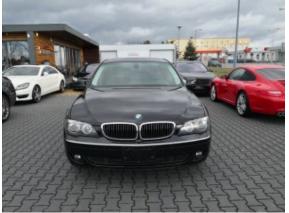

## BMW 740i E65/66 Lifting #Top Condition 50400 km !

Sold

## **Specifications**

| Make            | BMW                       |
|-----------------|---------------------------|
| Model           | 740i Last Edition         |
| Production date | 2008                      |
| Kilometer       | 50 400 km                 |
| Transmission    | Automatic<br>transmission |
| Drive           | RWD                       |
| Fuel Type       | Petrol                    |
| Cubic Capacity  | 4000 cm <sup>3</sup>      |
| Power (HP)      | 306                       |
| Colour          | Black                     |