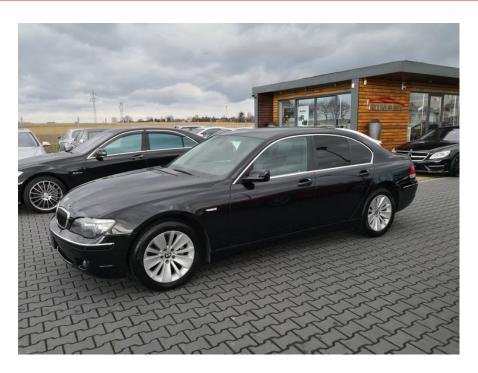

## BMW 740i E65/66 Lifting #Top Condition 50400 km !

Sold

## **Specifications**

| Make            | BMW                       |
|-----------------|---------------------------|
| Model           | 740i Last Edition         |
| Production date | 2008                      |
| Kilometer       | 50 400 km                 |
| Transmission    | Automatic<br>transmission |
| Drive           | RWD                       |
| Fuel Type       | Petrol                    |
| Cubic Capacity  | 4000 cm <sup>3</sup>      |
| Power (HP)      | 306                       |
| Colour          | Black                     |