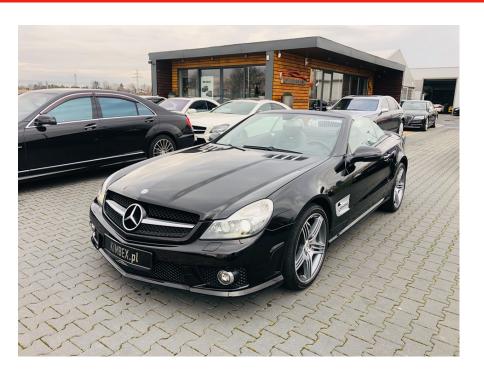

## Mercedes Benz SL63 AMG #Like NEW #only 25600 km !

Sold

**Vehicle Description** 

## **Specifications**

| Make            | Mercedes Benz             |
|-----------------|---------------------------|
| Model           | SL63 AMG                  |
| Production date | 2009                      |
| Kilometer       | 25 800 km                 |
| Transmission    | Automatic<br>transmission |
| Drive           | RWD                       |
| Fuel Type       | Petrol                    |
| Cubic Capacity  | 6208 cm <sup>3</sup>      |
| Power (HP)      | 525                       |
| Colour          | Black                     |