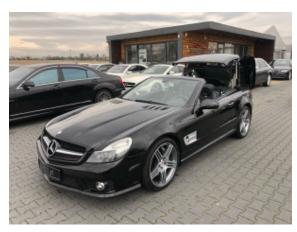

## Mercedes Benz SL63 AMG #Like NEW #only 25600 km !

Sold

**Vehicle Description** 

## **Specifications**

| Make            | Mercedes Benz             |
|-----------------|---------------------------|
| Model           | SL63 AMG                  |
| Production date | 2009                      |
| Kilometer       | 25 800 km                 |
| Transmission    | Automatic<br>transmission |
| Drive           | RWD                       |
| Fuel Type       | Petrol                    |
| Cubic Capacity  | 6208 cm <sup>3</sup>      |
| Power (HP)      | 525                       |
| Colour          | Black                     |