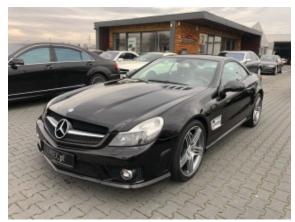

## Mercedes Benz SL63 AMG #Like NEW #only 25600 km !

Sold

**Vehicle Description** 

## **Specifications**

| Make            | Mercedes Benz             |
|-----------------|---------------------------|
| Model           | SL63 AMG                  |
| Production date | 2009                      |
| Kilometer       | 25 800 km                 |
| Transmission    | Automatic<br>transmission |
| Drive           | RWD                       |
| Fuel Type       | Petrol                    |
| Cubic Capacity  | 6208 cm <sup>3</sup>      |
| Power (HP)      | 525                       |
| Colour          | Black                     |