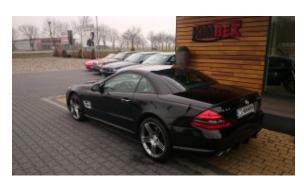

**Vehicle Description** 

## **Specifications**

| Make            | Mercedes Benz             |
|-----------------|---------------------------|
| Model           | SI 63 AMG                 |
| Production date | 2008                      |
| Kilometer       | 88 000 km                 |
| Transmission    | Automatic<br>transmission |
| Drive           | RWD                       |
| Fuel Type       | Petrol                    |
| Cubic Capacity  | 6208 cm <sup>3</sup>      |
| Power (HP)      | 525                       |
| Colour          | czarny                    |