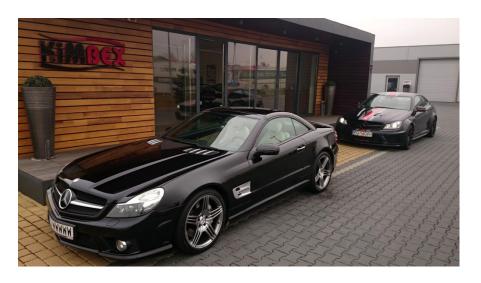

**Vehicle Description** 

## **Specifications**

| Make            | Mercedes Benz             |
|-----------------|---------------------------|
| Model           | SI 63 AMG                 |
| Production date | 2008                      |
| Kilometer       | 88 000 km                 |
| Transmission    | Automatic<br>transmission |
| Drive           | RWD                       |
| Fuel Type       | Petrol                    |
| Cubic Capacity  | 6208 cm <sup>3</sup>      |
| Power (HP)      | 525                       |
| Colour          | czarny                    |