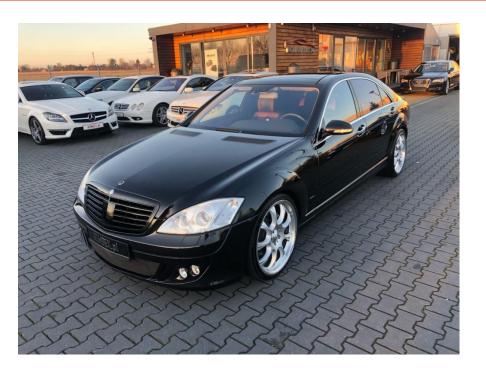

**Vehicle Description** 

## **Specifications**

| Make            | Mercedes Benz             |
|-----------------|---------------------------|
| Model           | BRABUS B8                 |
| Production date | 2007                      |
| Kilometer       | 16 500 km                 |
| Transmission    | Automatic<br>transmission |
| Drive           | RWD                       |
| Fuel Type       | Petrol                    |
| Cubic Capacity  | 5461 cm <sup>3</sup>      |
| Power (HP)      | 420                       |
| Colour          | Black                     |