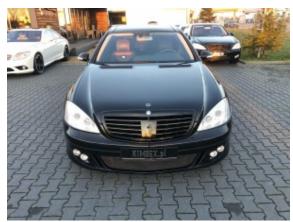

**Vehicle Description** 

## **Specifications**

| Make            | Mercedes Benz             |
|-----------------|---------------------------|
| Model           | BRABUS B8                 |
| Production date | 2007                      |
| Kilometer       | 16 500 km                 |
| Transmission    | Automatic<br>transmission |
| Drive           | RWD                       |
| Fuel Type       | Petrol                    |
| Cubic Capacity  | 5461 cm <sup>3</sup>      |
| Power (HP)      | 420                       |
| Colour          | Black                     |