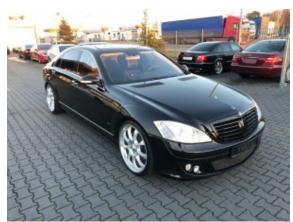

**Vehicle Description** 

## **Specifications**

| Make            | Mercedes Benz             |
|-----------------|---------------------------|
| Model           | BRABUS B8                 |
| Production date | 2007                      |
| Kilometer       | 16 500 km                 |
| Transmission    | Automatic<br>transmission |
| Drive           | RWD                       |
| Fuel Type       | Petrol                    |
| Cubic Capacity  | 5461 cm <sup>3</sup>      |
| Power (HP)      | 420                       |
| Colour          | Black                     |