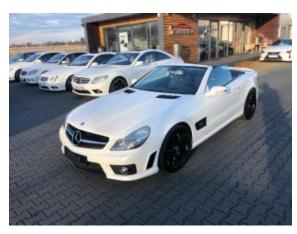

## Mercedes Benz SL63 AMG #Desingo White

Sold

**Vehicle Description** 

## **Specifications**

| Make            | Mercedes Benz             |
|-----------------|---------------------------|
| Model           | SL63 AMG                  |
| Production date | 2008                      |
| Kilometer       | 72 100 km                 |
| Transmission    | Automatic<br>transmission |
| Drive           | RWD                       |
| Fuel Type       | Petrol                    |
| Cubic Capacity  | 6208 cm <sup>3</sup>      |
| Power (HP)      | 525                       |
| Colour          | White Pearl               |