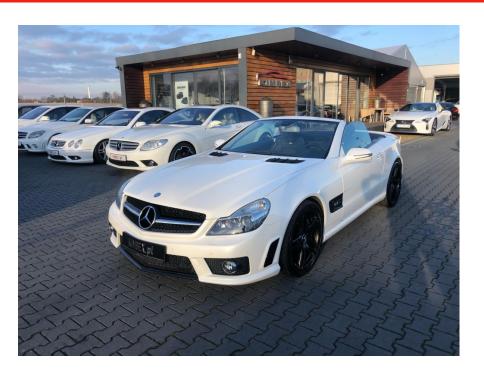

## Mercedes Benz SL63 AMG #Desingo White

Sold

**Vehicle Description** 

## **Specifications**

| Make            | Mercedes Benz             |
|-----------------|---------------------------|
| Model           | SL63 AMG                  |
| Production date | 2008                      |
| Kilometer       | 72 100 km                 |
| Transmission    | Automatic<br>transmission |
| Drive           | RWD                       |
| Fuel Type       | Petrol                    |
| Cubic Capacity  | 6208 cm <sup>3</sup>      |
| Power (HP)      | 525                       |
| Colour          | White Pearl               |