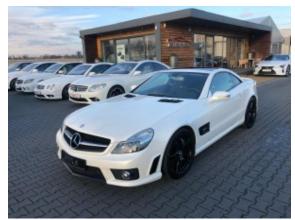

## Mercedes Benz SL63 AMG #Desingo White

Sold

**Vehicle Description** 

## **Specifications**

| Make            | Mercedes Benz             |
|-----------------|---------------------------|
| Model           | SL63 AMG                  |
| Production date | 2008                      |
| Kilometer       | 72 100 km                 |
| Transmission    | Automatic<br>transmission |
| Drive           | RWD                       |
| Fuel Type       | Petrol                    |
| Cubic Capacity  | 6208 cm <sup>3</sup>      |
| Power (HP)      | 525                       |
| Colour          | White Pearl               |