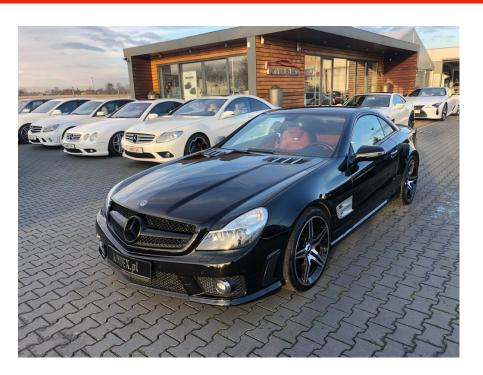

## Mercedes Benz SL63 AMG #Black/Red

Sold

## **Specifications**

| Make            | Mercedes Benz             |
|-----------------|---------------------------|
| Model           | SL63 AMG                  |
| Production date | 2008                      |
| Kilometer       | 105 600 km                |
| Transmission    | Automatic<br>transmission |
| Drive           | RWD                       |
| Fuel Type       | Petrol                    |
| Cubic Capacity  | 6208 cm <sup>3</sup>      |
| Power (HP)      | 525                       |
| Colour          | black                     |