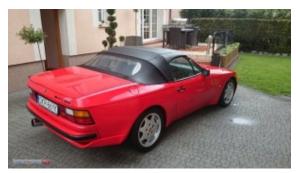

**Vehicle Description** 

## **Specifications**

| Make            | Porsche              |
|-----------------|----------------------|
| Model           | 944 S2               |
| Production date | 1990                 |
| Kilometer       | 153 km               |
| Transmission    | Manual gearbox       |
| Drive           | RWD                  |
| Fuel Type       | Petrol               |
| Cubic Capacity  | 2998 cm <sup>3</sup> |
| Power (HP)      | 211                  |
| Colour          | czerwony             |