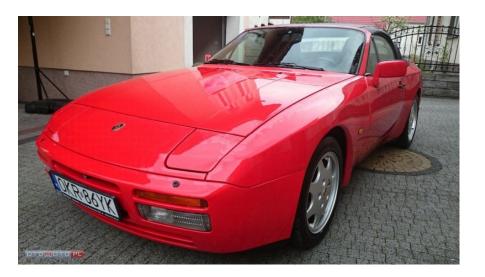

**Vehicle Description** 

## **Specifications**

| Make            | Porsche              |
|-----------------|----------------------|
| Model           | 944 S2               |
| Production date | 1990                 |
| Kilometer       | 153 km               |
| Transmission    | Manual gearbox       |
| Drive           | RWD                  |
| Fuel Type       | Petrol               |
| Cubic Capacity  | 2998 cm <sup>3</sup> |
| Power (HP)      | 211                  |
| Colour          | czerwony             |