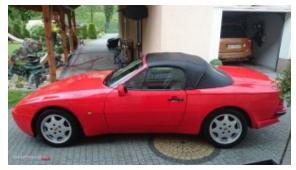

**Vehicle Description** 

## **Specifications**

| Make            | Porsche              |
|-----------------|----------------------|
| Model           | 944 S2               |
| Production date | 1990                 |
| Kilometer       | 153 km               |
| Transmission    | Manual gearbox       |
| Drive           | RWD                  |
| Fuel Type       | Petrol               |
| Cubic Capacity  | 2998 cm <sup>3</sup> |
| Power (HP)      | 211                  |
| Colour          | czerwony             |