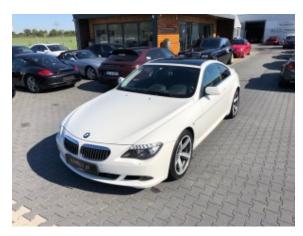

**Vehicle Description** 

## **Specifications**

| Make            | BMW                         |
|-----------------|-----------------------------|
| Model           | 650i Coupe Lifting<br>Model |
| Production date | 2008                        |
| Kilometer       | 124 900 km                  |
| Transmission    | Automatic<br>transmission   |
| Drive           | RWD                         |
| Fuel Type       | Petrol                      |
| Cubic Capacity  | 4799 cm <sup>3</sup>        |
| Power (HP)      | 367                         |
| Colour          | white / black               |