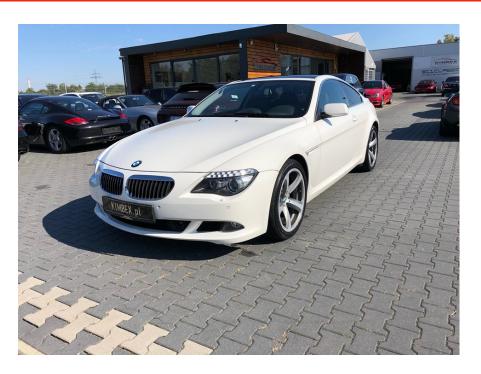

**Vehicle Description** 

## **Specifications**

| Make            | BMW                         |
|-----------------|-----------------------------|
| Model           | 650i Coupe Lifting<br>Model |
| Production date | 2008                        |
| Kilometer       | 124 900 km                  |
| Transmission    | Automatic<br>transmission   |
| Drive           | RWD                         |
| Fuel Type       | Petrol                      |
| Cubic Capacity  | 4799 cm <sup>3</sup>        |
| Power (HP)      | 367                         |
| Colour          | white / black               |