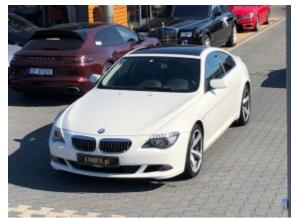

**Vehicle Description** 

## **Specifications**

| Make            | BMW                         |
|-----------------|-----------------------------|
| Model           | 650i Coupe Lifting<br>Model |
| Production date | 2008                        |
| Kilometer       | 124 900 km                  |
| Transmission    | Automatic<br>transmission   |
| Drive           | RWD                         |
| Fuel Type       | Petrol                      |
| Cubic Capacity  | 4799 cm <sup>3</sup>        |
| Power (HP)      | 367                         |
| Colour          | white / black               |