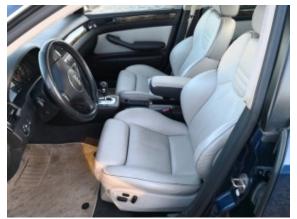

## Wyposażenie dodatkowe

ABS, Airbags, Air Conditioning, Alloy Wheels, Blind Spot Monitor, Camera, CD Player, Cruise Control, Electric Heated Seats, Electric Seat Adjustment, Electric Side Mirrors, Electric Windows, ESP, Fog Lamps, Full Leather, Hands Free Kit, Immobilizer, Keyless Entry, Light Sensor, Multifunction Steering Wheel, Navigation System, On Board Computer, Parking Sensors, Power Assisted Steering, Rain Sensor, Sport Seats, Sunroof, Traction Control, Xenon Headlights