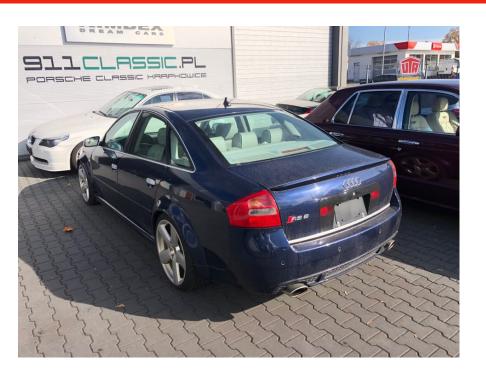

## Audi RS6 Navy Blue

Sold

## **Specifications**

| Make            | Audi                      |
|-----------------|---------------------------|
| Model           | RS6                       |
| Production date | 2003                      |
| Kilometer       | 132 500 km                |
| Transmission    | Automatic<br>transmission |
| Drive           | AWD                       |
| Fuel Type       | Petrol                    |
| Cubic Capacity  | 4172 cm <sup>3</sup>      |
| Power (HP)      | 450                       |
| Colour          | Navy Blue                 |