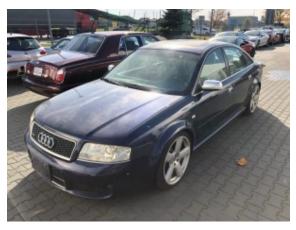

## Audi RS6 Navy Blue

Sold

## **Specifications**

| Make            | Audi                      |
|-----------------|---------------------------|
| Model           | RS6                       |
| Production date | 2003                      |
| Kilometer       | 132 500 km                |
| Transmission    | Automatic<br>transmission |
| Drive           | AWD                       |
| Fuel Type       | Petrol                    |
| Cubic Capacity  | 4172 cm <sup>3</sup>      |
| Power (HP)      | 450                       |
| Colour          | Navy Blue                 |