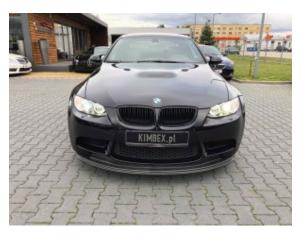

## BMW M3 E92 #Top condition

Sold

## **Specifications**

| Make            | BMW                  |
|-----------------|----------------------|
| Model           | М3                   |
| Production date | 2008                 |
| Kilometer       | 82 300 km            |
| Transmission    | Semi-automatic       |
| Drive           | RWD                  |
| Fuel Type       | Petrol               |
| Cubic Capacity  | 4000 cm <sup>3</sup> |
| Power (HP)      | 420                  |
| Colour          | black                |