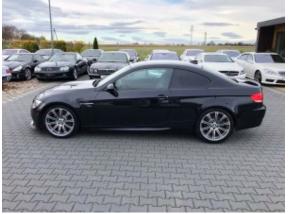

## BMW M3 E92 #Top condition

Sold

## **Specifications**

| Make            | BMW                  |
|-----------------|----------------------|
| Model           | М3                   |
| Production date | 2008                 |
| Kilometer       | 82 300 km            |
| Transmission    | Semi-automatic       |
| Drive           | RWD                  |
| Fuel Type       | Petrol               |
| Cubic Capacity  | 4000 cm <sup>3</sup> |
| Power (HP)      | 420                  |
| Colour          | black                |