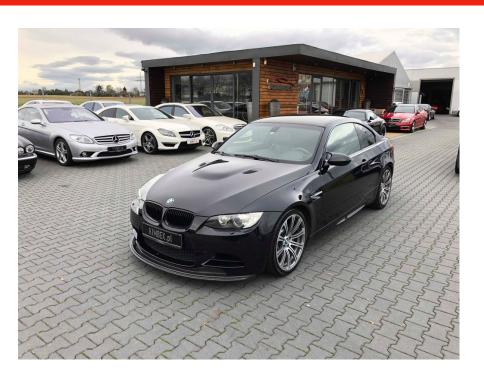

## BMW M3 E92 #Top condition

Sold

## **Specifications**

| Make            | BMW                  |
|-----------------|----------------------|
| Model           | М3                   |
| Production date | 2008                 |
| Kilometer       | 82 300 km            |
| Transmission    | Semi-automatic       |
| Drive           | RWD                  |
| Fuel Type       | Petrol               |
| Cubic Capacity  | 4000 cm <sup>3</sup> |
| Power (HP)      | 420                  |
| Colour          | black                |