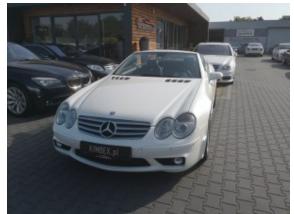

**Vehicle Description** 

## **Specifications**

| Make            | Mercedes Benz             |
|-----------------|---------------------------|
| Model           | SL65 AMG                  |
| Production date | 2005                      |
| Kilometer       | 45 700 km                 |
| Transmission    | Automatic<br>transmission |
| Drive           | RWD                       |
| Fuel Type       | Petrol                    |
| Cubic Capacity  | 5980 cm <sup>3</sup>      |
| Power (HP)      | 612                       |
| Colour          | pearl white               |