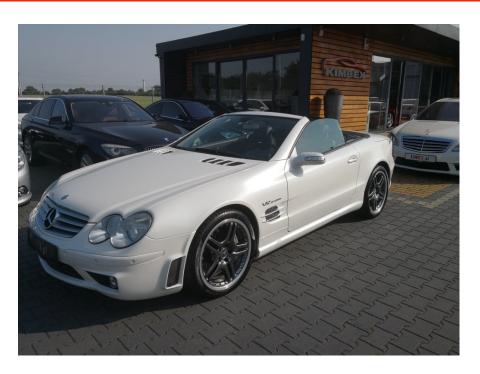

**Vehicle Description** 

## **Specifications**

| Make            | Mercedes Benz             |
|-----------------|---------------------------|
| Model           | SL65 AMG                  |
| Production date | 2005                      |
| Kilometer       | 45 700 km                 |
| Transmission    | Automatic<br>transmission |
| Drive           | RWD                       |
| Fuel Type       | Petrol                    |
| Cubic Capacity  | 5980 cm <sup>3</sup>      |
| Power (HP)      | 612                       |
| Colour          | pearl white               |