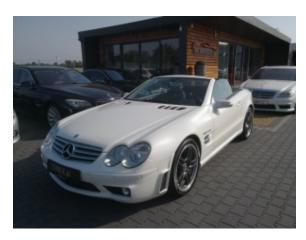

**Vehicle Description** 

## **Specifications**

| Make            | Mercedes Benz             |
|-----------------|---------------------------|
| Model           | SL65 AMG                  |
| Production date | 2005                      |
| Kilometer       | 45 700 km                 |
| Transmission    | Automatic<br>transmission |
| Drive           | RWD                       |
| Fuel Type       | Petrol                    |
| Cubic Capacity  | 5980 cm <sup>3</sup>      |
| Power (HP)      | 612                       |
| Colour          | pearl white               |