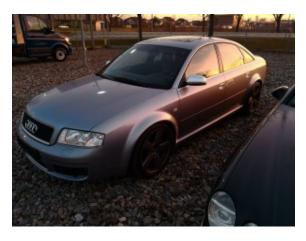

## Audi RS6

## **Specifications**

| Make            | Audi                      |
|-----------------|---------------------------|
| Model           | RS6                       |
| Production date | 2003                      |
| Kilometer       | 84 150 km                 |
| Transmission    | Automatic<br>transmission |
| Drive           | AWD                       |
| Fuel Type       | Petrol                    |
| Cubic Capacity  | 4172 cm <sup>3</sup>      |
| Power (HP)      | 450                       |
| Colour          | szary                     |