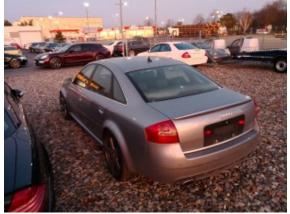

## Audi RS6

## **Specifications**

| Make            | Audi                      |
|-----------------|---------------------------|
| Model           | RS6                       |
| Production date | 2003                      |
| Kilometer       | 84 150 km                 |
| Transmission    | Automatic<br>transmission |
| Drive           | AWD                       |
| Fuel Type       | Petrol                    |
| Cubic Capacity  | 4172 cm <sup>3</sup>      |
| Power (HP)      | 450                       |
| Colour          | szary                     |