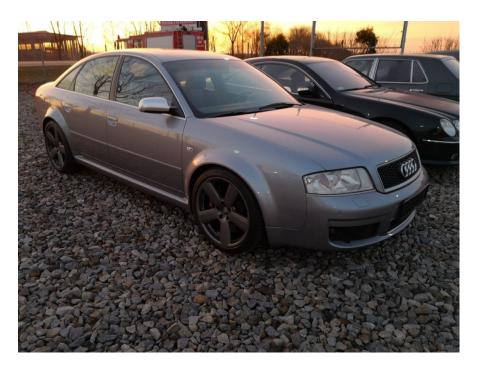

## Audi RS6

## **Specifications**

| Make            | Audi                      |
|-----------------|---------------------------|
| Model           | RS6                       |
| Production date | 2003                      |
| Kilometer       | 84 150 km                 |
| Transmission    | Automatic<br>transmission |
| Drive           | AWD                       |
| Fuel Type       | Petrol                    |
| Cubic Capacity  | 4172 cm <sup>3</sup>      |
| Power (HP)      | 450                       |
| Colour          | szary                     |