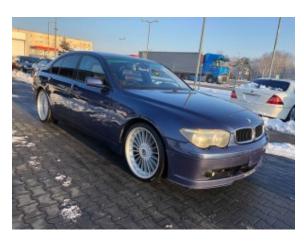

**Vehicle Description** 

## **Specifications**

| Make            | ALPINA                    |
|-----------------|---------------------------|
| Model           | В7                        |
| Production date | 2004                      |
| Kilometer       | 100 500 km                |
| Transmission    | Automatic<br>transmission |
| Drive           | RWD                       |
| Fuel Type       | Petrol                    |
| Cubic Capacity  | 4398 cm <sup>3</sup>      |
| Power (HP)      | 500                       |
| Colour          | Alpina Blue               |