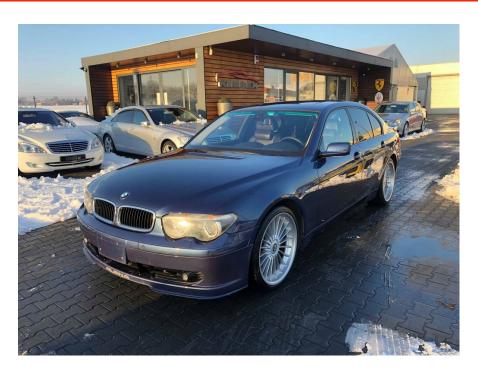

**Vehicle Description** 

## **Specifications**

| Make            | ALPINA                    |
|-----------------|---------------------------|
| Model           | В7                        |
| Production date | 2004                      |
| Kilometer       | 100 500 km                |
| Transmission    | Automatic<br>transmission |
| Drive           | RWD                       |
| Fuel Type       | Petrol                    |
| Cubic Capacity  | 4398 cm <sup>3</sup>      |
| Power (HP)      | 500                       |
| Colour          | Alpina Blue               |