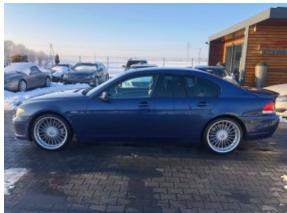

**Vehicle Description** 

## **Specifications**

| Make            | ALPINA                    |
|-----------------|---------------------------|
| Model           | В7                        |
| Production date | 2004                      |
| Kilometer       | 100 500 km                |
| Transmission    | Automatic<br>transmission |
| Drive           | RWD                       |
| Fuel Type       | Petrol                    |
| Cubic Capacity  | 4398 cm <sup>3</sup>      |
| Power (HP)      | 500                       |
| Colour          | Alpina Blue               |