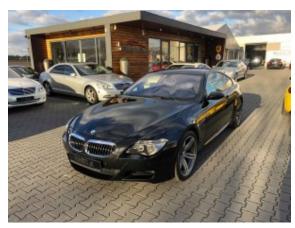

**Vehicle Description** 

## **Specifications**

| Make            | BMW                       |
|-----------------|---------------------------|
| Model           | M6 V10 Coupe              |
| Production date | 2007                      |
| Kilometer       | 52 000 km                 |
| Transmission    | Automatic<br>transmission |
| Drive           | RWD                       |
| Fuel Type       | Petrol                    |
| Cubic Capacity  | 5000 cm <sup>3</sup>      |
| Power (HP)      | 507                       |
| Colour          | black                     |