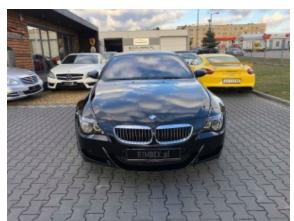

**Vehicle Description** 

## **Specifications**

| Make            | BMW                       |
|-----------------|---------------------------|
| Model           | M6 V10 Coupe              |
| Production date | 2007                      |
| Kilometer       | 52 000 km                 |
| Transmission    | Automatic<br>transmission |
| Drive           | RWD                       |
| Fuel Type       | Petrol                    |
| Cubic Capacity  | 5000 cm <sup>3</sup>      |
| Power (HP)      | 507                       |
| Colour          | black                     |