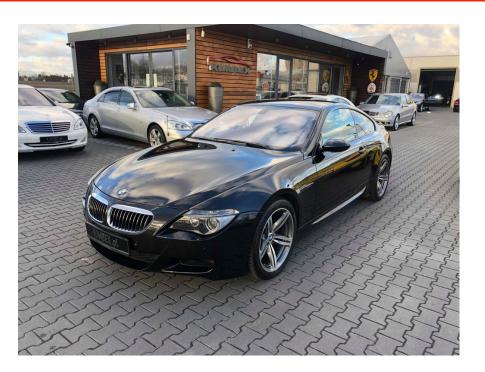

**Vehicle Description** 

## **Specifications**

| Make            | BMW                       |
|-----------------|---------------------------|
| Model           | M6 V10 Coupe              |
| Production date | 2007                      |
| Kilometer       | 52 000 km                 |
| Transmission    | Automatic<br>transmission |
| Drive           | RWD                       |
| Fuel Type       | Petrol                    |
| Cubic Capacity  | 5000 cm <sup>3</sup>      |
| Power (HP)      | 507                       |
| Colour          | black                     |