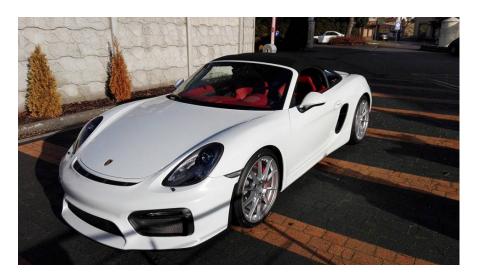

## **Vehicle Description**

Porsche Boxster Spyder – the most powerful variant of Boxster ever made by Porsche factory. Gorgeous white Spyder has pure 911 Carrera S DNA inside. It shares 3,8 liter 375hp boxer engine and powerful brakes with this automotive legend. This unique Boxster is also the lightest Porsche you can buy nowadays – it weighs just 1315 kilograms (2893 lbs). Combined with mentioned engine it allows Spyder to accelerate to 100kph in just 4,5 seconds and go as fast as 290kph! This phenomenal vehicle may now be yours! It's brand new, in perfect condition. More information about this car via phone or e-mail +48 606 502 793; +48 888 037 000; kimbex@kimbex.pl

## **Specifications**

| Make            | Porsche              |
|-----------------|----------------------|
| Model           | Boxster              |
| Production date | 2015                 |
| Kilometer       | _                    |
| Transmission    | Manual gearbox       |
| Drive           | RWD                  |
| Fuel Type       | Petrol               |
| Cubic Capacity  | 3800 cm <sup>3</sup> |
| Power (HP)      | 375                  |
| Colour          | biały/white          |