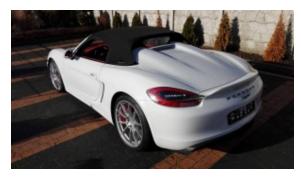

## **Vehicle Description**

Porsche Boxster Spyder – the most powerful variant of Boxster ever made by Porsche factory. Gorgeous white Spyder has pure 911 Carrera S DNA inside. It shares 3,8 liter 375hp boxer engine and powerful brakes with this automotive legend. This unique Boxster is also the lightest Porsche you can buy nowadays – it weighs just 1315 kilograms (2893 lbs). Combined with mentioned engine it allows Spyder to accelerate to 100kph in just 4,5 seconds and go as fast as 290kph! This phenomenal vehicle may now be yours! It's brand new, in perfect condition. More information about this car via phone or e-mail +48 606 502 793; +48 888 037 000; kimbex@kimbex.pl

## **Specifications**

| Make            | Porsche              |
|-----------------|----------------------|
| Model           | Boxster              |
| Production date | 2015                 |
| Kilometer       | _                    |
| Transmission    | Manual gearbox       |
| Drive           | RWD                  |
| Fuel Type       | Petrol               |
| Cubic Capacity  | 3800 cm <sup>3</sup> |
| Power (HP)      | 375                  |
| Colour          | biały/white          |