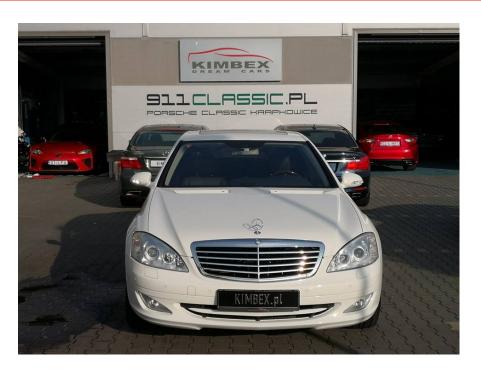

**Vehicle Description** 

## **Specifications**

| Make            | Mercedes Benz             |
|-----------------|---------------------------|
| Model           | S500                      |
| Production date | 2006                      |
| Kilometer       | 55 700 km                 |
| Transmission    | Automatic<br>transmission |
| Drive           | RWD                       |
| Fuel Type       | Petrol                    |
| Cubic Capacity  | 4998 cm <sup>3</sup>      |
| Power (HP)      | 306                       |
| Colour          | white                     |