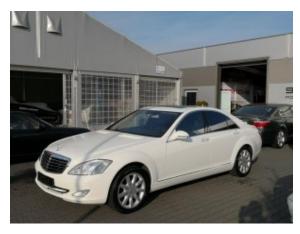

**Vehicle Description** 

## **Specifications**

| Make            | Mercedes Benz             |
|-----------------|---------------------------|
| Model           | S500                      |
| Production date | 2006                      |
| Kilometer       | 55 700 km                 |
| Transmission    | Automatic<br>transmission |
| Drive           | RWD                       |
| Fuel Type       | Petrol                    |
| Cubic Capacity  | 4998 cm <sup>3</sup>      |
| Power (HP)      | 306                       |
| Colour          | white                     |