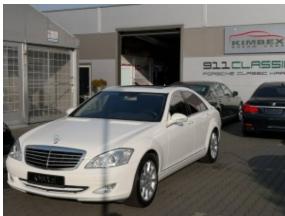

**Vehicle Description** 

## **Specifications**

| Make            | Mercedes Benz             |
|-----------------|---------------------------|
| Model           | S500                      |
| Production date | 2006                      |
| Kilometer       | 55 700 km                 |
| Transmission    | Automatic<br>transmission |
| Drive           | RWD                       |
| Fuel Type       | Petrol                    |
| Cubic Capacity  | 4998 cm <sup>3</sup>      |
| Power (HP)      | 306                       |
| Colour          | white                     |