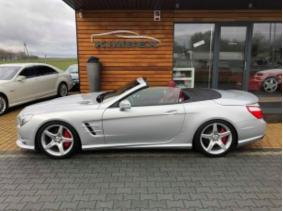

## Mercedes SL500 V8 AMG

Sold

## **Specifications**

| Make            | Mercedes Benz             |
|-----------------|---------------------------|
| Model           | SL 500 AMG                |
| Production date | 2012                      |
| Kilometer       | 49 700 km                 |
| Transmission    | Automatic<br>transmission |
| Drive           | RWD                       |
| Fuel Type       | Petrol                    |
| Cubic Capacity  | 4663 cm <sup>3</sup>      |
| Power (HP)      | 435                       |
| Colour          | silver                    |