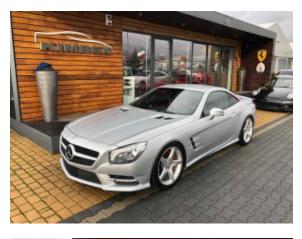

## Mercedes SL500 V8 AMG

Sold

## **Specifications**

| Make            | Mercedes Benz             |
|-----------------|---------------------------|
| Model           | SL 500 AMG                |
| Production date | 2012                      |
| Kilometer       | 49 700 km                 |
| Transmission    | Automatic<br>transmission |
| Drive           | RWD                       |
| Fuel Type       | Petrol                    |
| Cubic Capacity  | 4663 cm <sup>3</sup>      |
| Power (HP)      | 435                       |
| Colour          | silver                    |