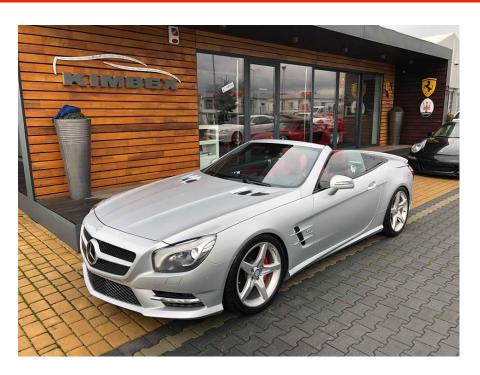

## Mercedes SL500 V8 AMG

Sold

## **Specifications**

| Make            | Mercedes Benz             |
|-----------------|---------------------------|
| Model           | SL 500 AMG                |
| Production date | 2012                      |
| Kilometer       | 49 700 km                 |
| Transmission    | Automatic<br>transmission |
| Drive           | RWD                       |
| Fuel Type       | Petrol                    |
| Cubic Capacity  | 4663 cm <sup>3</sup>      |
| Power (HP)      | 435                       |
| Colour          | silver                    |